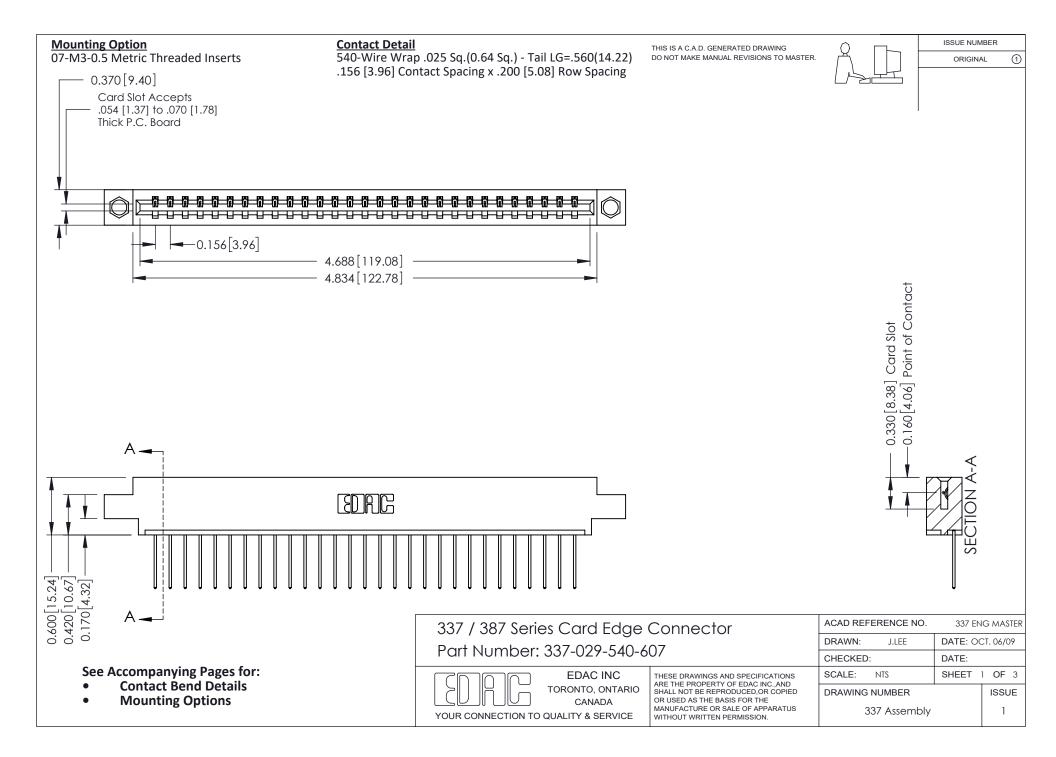

ISSUE NUMBER

ORIGINAL

1



| 337 / 387 Series Card Edge Connector<br>Contact Bend Detail           |                                                                                                                                                                                                  | ACAD REFERENCE NO. 337 E |                  | G MASTER      |
|-----------------------------------------------------------------------|--------------------------------------------------------------------------------------------------------------------------------------------------------------------------------------------------|--------------------------|------------------|---------------|
|                                                                       |