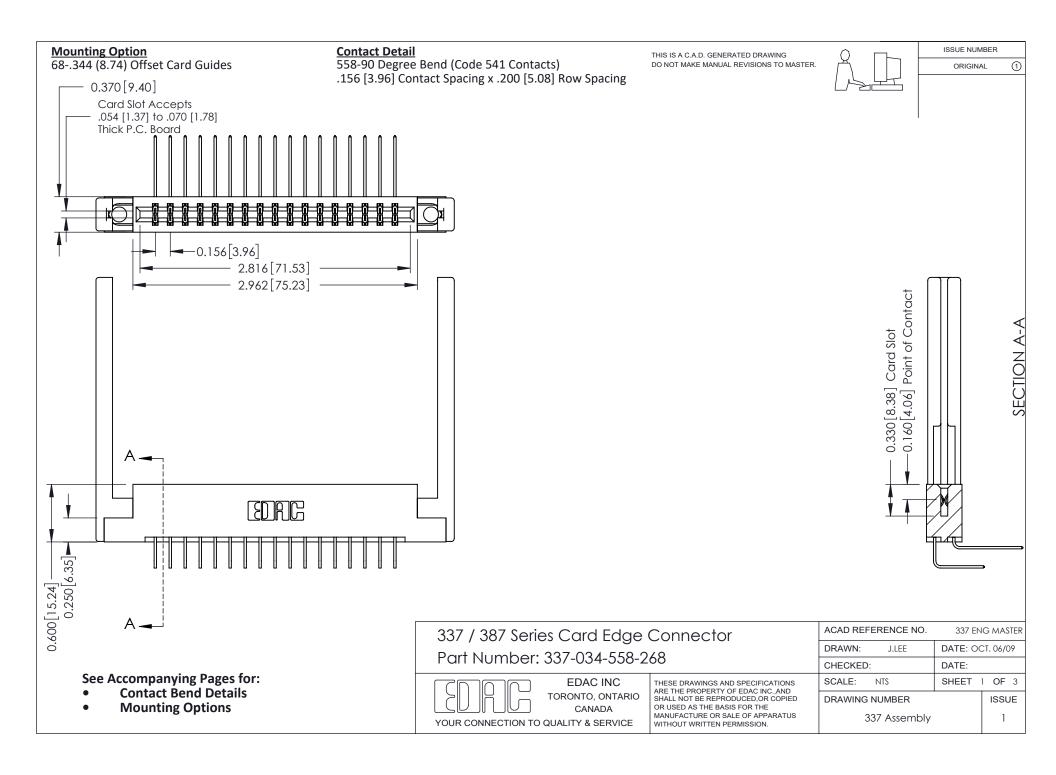

ISSUE NUMBER

ORIGINAL

1



| 337 / 387 Series Card Edge Connector<br>Contact Bend Detail           |                                                                                                                                                                                                  | ACAD REFERENCE NO. 337 E |                  | G MASTER      |
|-----------------------------------------------------------------------|--------------------------------------------------------------------------------------------------------------------------------------------------------------------------------------------------|--------------------------|------------------|---------------|
|                                                                       |