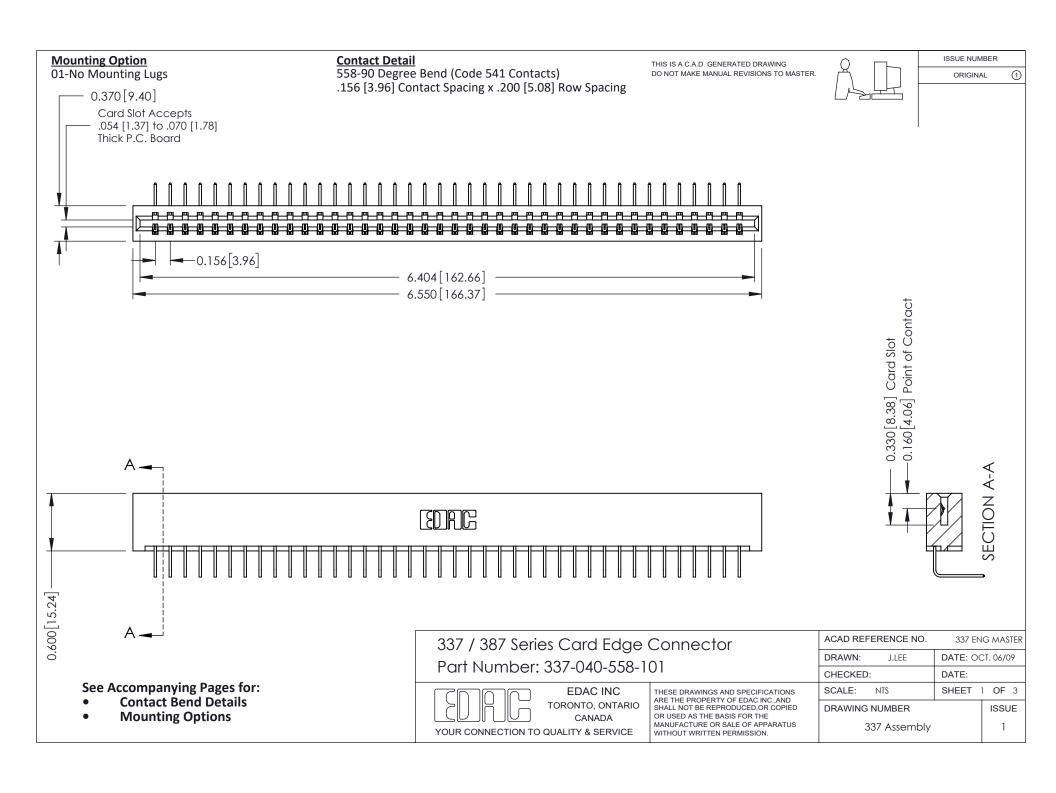

ISSUE NUMBER

ORIGINAL

1



| 337 / 387 Series Card Edge Connector<br>Contact Bend Detail           |                                                                                                                                                                                                  | ACAD REFERENCE NO. 337 E |                  | G MASTER      |
|-----------------------------------------------------------------------|--------------------------------------------------------------------------------------------------------------------------------------------------------------------------------------------------|--------------------------|------------------|---------------|
|                                                                       |