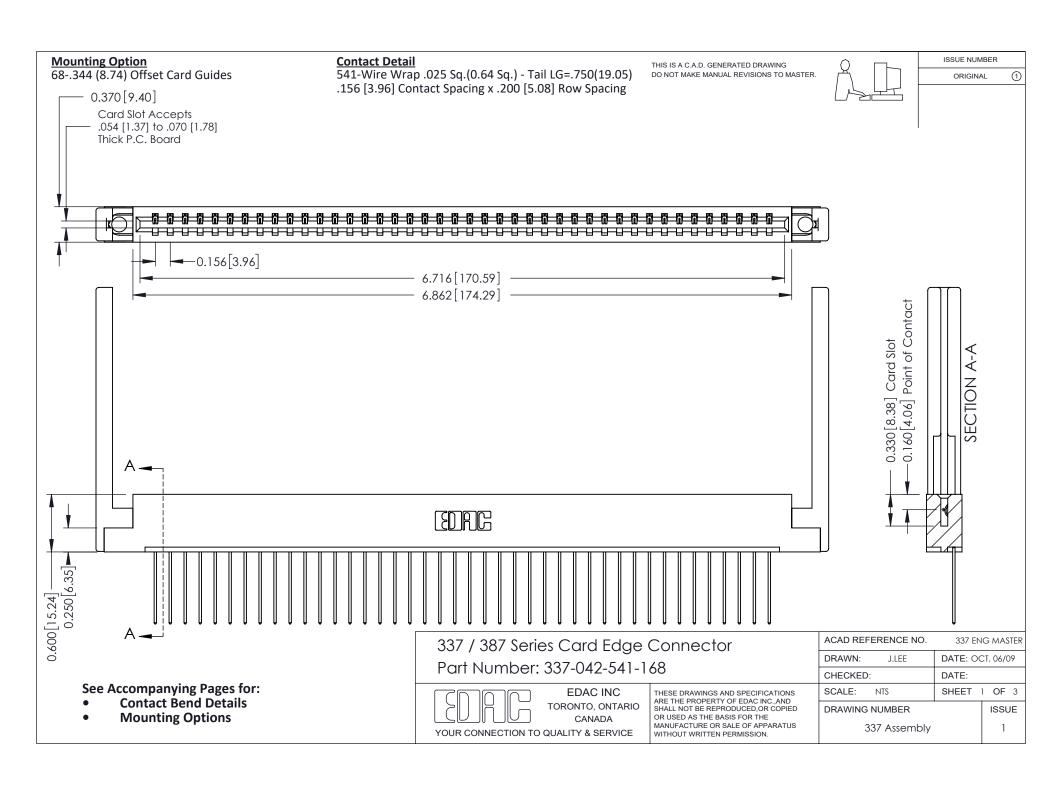

ISSUE NUMBER

ORIGINAL

1

| 337 / 387 Series Card Edge Connector<br>Contact Bend Detail           |                                                                                                                                                                                                  | ACAD REFERENCE NO. 337 E |                  | G MASTER      |
|-----------------------------------------------------------------------|--------------------------------------------------------------------------------------------------------------------------------------------------------------------------------------------------|--------------------------|------------------|---------------|
|                                                                       |                                                                                                                                                                                                  | DRAWN: J.LEE             | DATE: OCT. 06/09 |               |
|                                                                       |                                                                                                                                                                                                  | CHECKED: DATE:           |                  |               |
| EDAC INC TORONTO, ONTARIO CANADA YOUR CONNECTION TO QUALITY & SERVICE | THESE DRAWINGS AND SPECIFICATIONS ARE THE PROPERTY OF EDAC INC.,AND SHALL NOT BE REPRODUCED, OR COPIED OR USED AS THE BASIS FOR THE MANUFACTURE OR SALE OF APPARATUS WITHOUT WRITTEN PERMISSION. | SCALE: NTS               | SHEET            | 2 <b>OF</b> 3 |
|                                                                       |                                                                                                                                                                                                  | DRAWING NUMBER           |                  | ISSUE         |
|                                                                       |                                                                                                                                                                                                  | 337 Assembly             |                  | 1             |