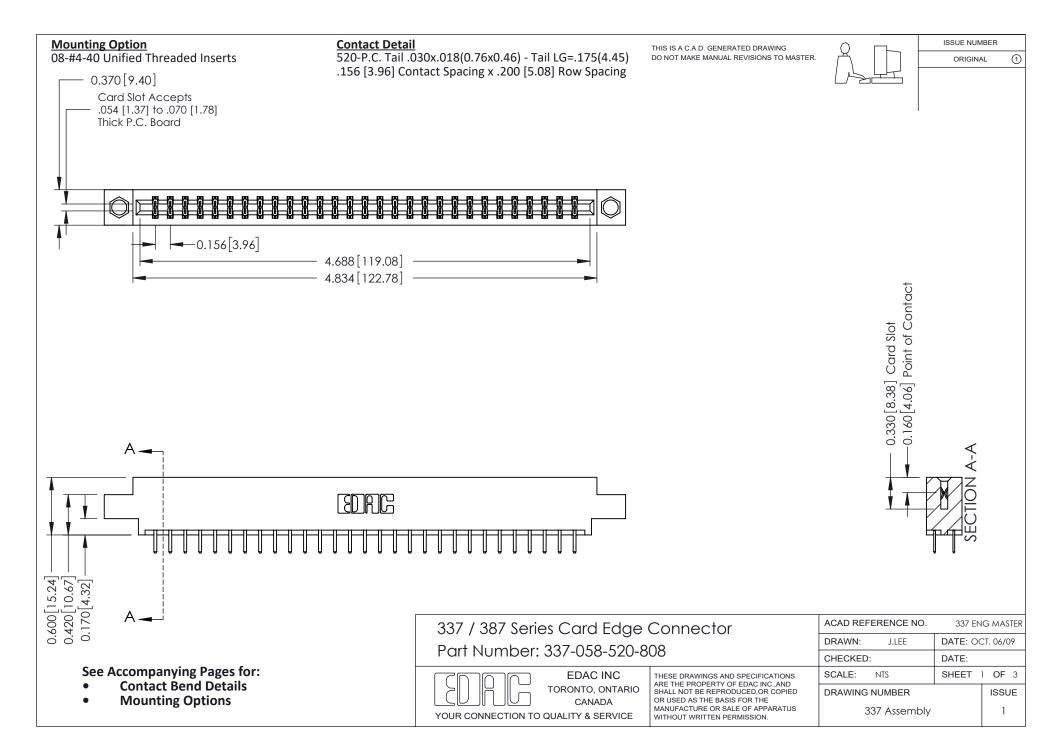

ISSUE NUMBER

ORIGINAL

1

| 337 / 387 Series Card Edge Connector<br>Contact Bend Detail           |                                                                                                                                                                                                  | ACAD REFERENCE NO. 337 E |                  | G MASTER      |
|-----------------------------------------------------------------------|--------------------------------------------------------------------------------------------------------------------------------------------------------------------------------------------------|--------------------------|------------------|---------------|
|                                                                       |                                                                                                                                                                                                  | DRAWN: J.LEE             | DATE: OCT. 06/09 |               |
|                                                                       |                                                                                                                                                                                                  | CHECKED: DATE:           |                  |               |
| EDAC INC TORONTO, ONTARIO CANADA YOUR CONNECTION TO QUALITY & SERVICE | THESE DRAWINGS AND SPECIFICATIONS ARE THE PROPERTY OF EDAC INC.,AND SHALL NOT BE REPRODUCED, OR COPIED OR USED AS THE BASIS FOR THE MANUFACTURE OR SALE OF APPARATUS WITHOUT WRITTEN PERMISSION. | SCALE: NTS               | SHEET            | 2 <b>OF</b> 3 |
|                                                                       |                                                                                                                                                                                                  | DRAWING NUMBER           |                  | ISSUE         |
|                                                                       |                                                                                                                                                                                                  | 337 Assembly             |                  | 1             |