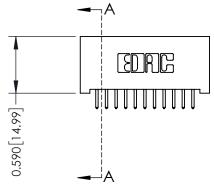

342 Assembly

THIS IS A C.A.D. GENERATED DRAWING DO NOT MAKE MANUAL REVISIONS TO MASTER. ISSUE NUMBER

ORIGINAL

1

| 342 / 392 Series Card Edge Connector<br>Contact Bend Detail |                                                                                                                                     | ACAD REFERENCE NO. 342 ENG MASTER |             |          |          |
|-------------------------------------------------------------|-------------------------------------------------------------------------------------------------------------------------------------|-----------------------------------|-------------|----------|----------|
|                                                             |                                                                                                                                     | DRAWN:                            | J.LEE       | DATE: OC | T. 06/09 |
|                                                             |                                                                                                                                     | CHECKED:                          |             | DATE:    |          |
| EDAC INC                                                    | ARE THE PROPERTY OF EDAC INC.,AND — SHALL NOT BE REPRODUCED,OR COPIED OR USED AS THE BASIS FOR THE MANUFACTURE OR SALE OF APPARATUS | SCALE:                            | NTS         | SHEET :  | 2 OF 3   |
| TORONTO, ONTARIO                                            |                                                                                                                                     | DRAWING                           | NUMBER      |          | ISSUE    |
| YOUR CONNECTION TO QUALITY & SERVICE                        |                                                                                                                                     | 3                                 | 42 Assembly |          | 1        |