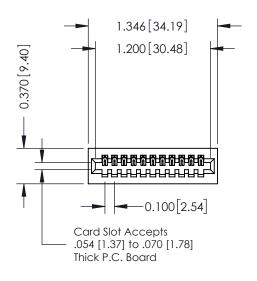

**Mounting Option** 01-No Mounting Lugs **Contact Detail** 

521-P.C. Tail .025 Sq.(0.64 Sq.) - Tail LG=.160(4.06) .100 [2.54] Contact Spacing x .200 [5.08] Row Spacing

1

0.410[10.41] SECTION A-A

**See Accompanying Pages for:** 

- **Contact Bend Details**
- **Mounting Options**

| 342 / 392 Card Edge Connector |
|-------------------------------|
| Part Number: 342-011-521-101  |

342 ENG MASTER DATE: OCT. 06/09 J.LEE NTS SHEET 1 OF 3