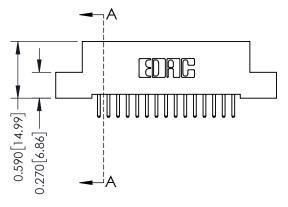

## 0.410[10.41] **SECTION A-A**

342 ENG MASTER J.LEE DATE: OCT. 06/09 SHEET 1 OF 3 NTS

342 Assembly

THIS IS A C.A.D. GENERATED DRAWING DO NOT MAKE MANUAL REVISIONS TO MASTER. ISSUE NUMBER

ORIGINAL

1

| 342 / 392 Series Card Edge Connector<br>Contact Bend Detail |                                                                                                                                     | ACAD REFERENCE NO. 342 ENG MASTER |             |          |          |
|-------------------------------------------------------------|-------------------------------------------------------------------------------------------------------------------------------------|-----------------------------------|-------------|----------|----------|
|                                                             |                                                                                                                                     | DRAWN:                            | J.LEE       | DATE: OC | T. 06/09 |
|                                                             |                                                                                                                                     | CHECKED:                          |             | DATE:    |          |
| EDAC INC                                                    | ARE THE PROPERTY OF EDAC INC.,AND — SHALL NOT BE REPRODUCED,OR COPIED OR USED AS THE BASIS FOR THE MANUFACTURE OR SALE OF APPARATUS | SCALE:                            | NTS         | SHEET :  | 2 OF 3   |
| TORONTO, ONTARIO                                            |                                                                                                                                     | DRAWING                           | NUMBER      |          | ISSUE    |
| YOUR CONNECTION TO QUALITY & SERVICE                        |                                                                                                                                     | 3                                 | 42 Assembly |          | 1        |