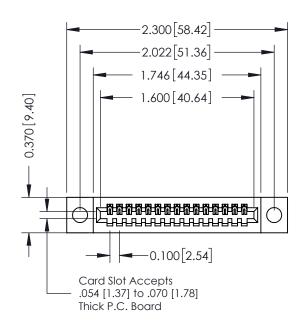

## **See Accompanying Pages for:**

- **Contact Bend Details**
- **Mounting Options**

| 342 / 392 Card Edge Connector |
|-------------------------------|
| Part Number: 342-015-520-104  |

YOUR CONNECTION TO QUALITY & SERVICE

342 ENG MASTER J.LEE DATE: OCT. 06/09 SHEET 1 OF 3 NTS

342 Assembly

THIS IS A C.A.D. GENERATED DRAWING DO NOT MAKE MANUAL REVISIONS TO MASTER. ISSUE NUMBER

ORIGINAL

1

| 342 / 392 Series Card Edge Connector<br>Contact Bend Detail |                                                                                                                                     | ACAD REFERENCE NO. 342 ENG MASTER |             |          |          |
|-------------------------------------------------------------|-------------------------------------------------------------------------------------------------------------------------------------|-----------------------------------|-------------|----------|----------|
|                                                             |                                                                                                                                     | DRAWN:                            | J.LEE       | DATE: OC | T. 06/09 |
|                                                             |                                                                                                                                     | CHECKED:                          |             | DATE:    |          |
| EDAC INC                                                    | ARE THE PROPERTY OF EDAC INC.,AND — SHALL NOT BE REPRODUCED,OR COPIED OR USED AS THE BASIS FOR THE MANUFACTURE OR SALE OF APPARATUS | SCALE:                            | NTS         | SHEET :  | 2 OF 3   |
| TORONTO, ONTARIO                                            |                                                                                                                                     | DRAWING                           | NUMBER      |          | ISSUE    |
| YOUR CONNECTION TO QUALITY & SERVICE                        |                                                                                                                                     | 3                                 | 42 Assembly |          | 1        |