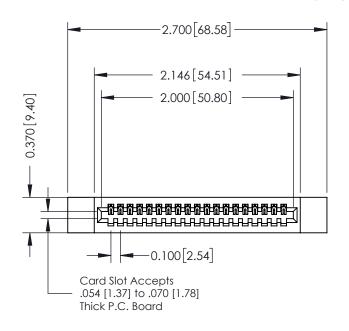

## **See Accompanying Pages for:**

- Contact Bend Details
- Mounting Options

| 342 / 392 Card Edge Connector<br>Part Number: 342-019-520-112 |                                                                                                        | ACAD REFERENCE NO. 342 ENG MASTER |            |         |           |  |
|---------------------------------------------------------------|--------------------------------------------------------------------------------------------------------|-----------------------------------|------------|---------|-----------|--|
|                                                               |                                                                                                        | DRAWN:                            | J.LEE      | DATE: O | CT. 06/09 |  |
|                                                               |                                                                                                        | CHECKED:                          |            | DATE:   |           |  |
| EDAC INC                                                      | THESE DRAWINGS AND SPECIFICATIONS                                                                      | SCALE: 1                          | NTS        | SHEET   | 1 OF 3    |  |
| TORONTO, ONTARIO                                              | ARE THE PROPERTY OF EDAC INC.,AND<br>SHALL NOT BE REPRODUCED,OR COPIED<br>OR USED AS THE BASIS FOR THE | DRAWING N                         | NUMBER     |         | ISSUE     |  |
| YOUR CONNECTION TO QUALITY & SERVICE                          | MANUFACTURE OR SALE OF APPARATUS                                                                       | 34                                | 2 Assembly |         | 1         |  |