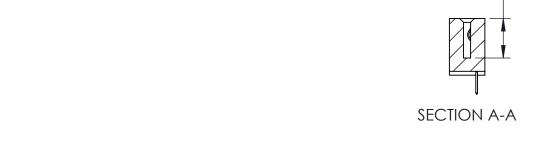

## **Contact Detail**

520-P.C. Tail .030x.018(0.76x0.46) - Tail LG=.185(4.70) .100 [2.54] Contact Spacing x .200 [5.08] Row Spacing

THIS IS A C.A.D. GENERATED DRAWING

ER.

ISSUE NUMBER

ORIGINAL

0.410[10.41]

THIS IS A C.A.D. GENERATED DRAWING DO NOT MAKE MANUAL REVISIONS TO MASTER. ISSUE NUMBER

ORIGINAL

1

| 342 / 392 Series Card Edge Connector<br>Contact Bend Detail |                                                                                                                                                                                                 | ACAD REFERENCE NO. 342 ENG MASTER |             |                  |        |  |
|-------------------------------------------------------------|-------------------------------------------------------------------------------------------------------------------------------------------------------------------------------------------------|-----------------------------------|-------------|------------------|--------|--|
|                                                             |                                                                                                                                                                                                 | DRAWN:                            | J.LEE       | DATE: OCT. 06/09 |        |  |
|                                                             |                                                                                                                                                                                                 | CHECKED:                          |             | DATE:            |        |  |
| TORONTO, ONTARIO                                            | THESE DRAWINGS AND SPECIFICATIONS ARE THE PROPERTY OF EDAC INC.,AND SHALL NOT BE REPRODUCED,OR COPIED OR USED AS THE BASIS FOR THE MANUFACTURE OR SALE OF APPARATUS WITHOUT WRITTEN PERMISSION. | SCALE:                            | NTS         | SHEET :          | 2 OF 3 |  |
|                                                             |                                                                                                                                                                                                 | DRAWING                           | NUMBER      |                  | ISSUE  |  |
| YOUR CONNECTION TO QUALITY & SERVICE                        |                                                                                                                                                                                                 | 3                                 | 42 Assembly |                  | 1      |  |