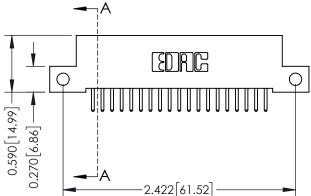

## **Mounting Option**

12-.128 (3.25) Dia. Side Mounting Holes

## **See Accompanying Pages for:**

- Contact Bend Details
- Mounting Options

| 342 / 392 Card Edge Connector<br>Part Number: 342-019-520-112 |                                                                                                        | ACAD REFERENCE NO. 342 ENG MASTER |            |         |           |  |
|---------------------------------------------------------------|--------------------------------------------------------------------------------------------------------|-----------------------------------|------------|---------|-----------|--|
|                                                               |                                                                                                        | DRAWN:                            | J.LEE      | DATE: O | CT. 06/09 |  |
|                                                               |                                                                                                        | CHECKED:                          |            | DATE:   |           |  |
| EDAC INC                                                      | THESE DRAWINGS AND SPECIFICATIONS                                                                      | SCALE: 1                          | NTS        | SHEET   | 1 OF 3    |  |
| TORONTO, ONTARIO                                              | ARE THE PROPERTY OF EDAC INC.,AND<br>SHALL NOT BE REPRODUCED,OR COPIED<br>OR USED AS THE BASIS FOR THE | DRAWING N                         | NUMBER     |         | ISSUE     |  |
| YOUR CONNECTION TO QUALITY & SERVICE                          | MANUFACTURE OR SALE OF APPARATUS                                                                       | 34                                | 2 Assembly |         | 1         |  |