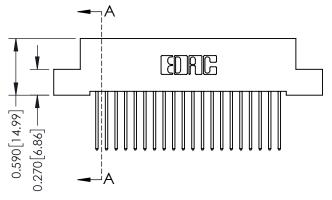

## **Mounting Option**

04-.156 (3.96) Dia. Mounting Holes

## **Contact Detail**

540-Wire Wrap .025 Sq.(0.64 Sq.) - Tail LG=.570(14.48) .100 [2.54] Contact Spacing x .200 [5.08] Row Spacing

0.410[10.41]





## 342 / 392 Card Edge Connector Part Number: 342-020-540-104

YOUR CONNECTION TO QUALITY & SERVICE

| ACAD REFERENCE NO. 342 ENG MASIER |                  |  |  |  |
|-----------------------------------|------------------|--|--|--|
| DRAWN: J.LEE                      | DATE: OCT. 06/09 |  |  |  |
| CHECKED:                          | DATE:            |  |  |  |
| SCALE: NTS                        | SHEET 1 OF 3     |  |  |  |
| DRAWING NUMBER                    | ISSUE            |  |  |  |

342 Assembly

SECTION A-A

## **See Accompanying Pages for:**

- **Contact Bend Details**
- **Mounting Options**

THIS IS A C.A.D. GENERATED DRAWING DO NOT MAKE MANUAL REVISIONS TO MASTER. ISSUE NUMBER

ORIGINAL

1



| 342 / 392 Series Card Edge Connector<br>Contact Bend Detail |