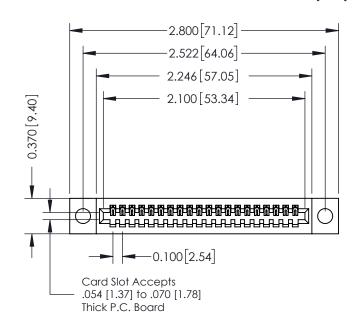

## 342 / 392 Card Edge Connector Part Number: 342-020-540-104

YOUR CONNECTION TO QUALITY & SERVICE

| ACAD REFERENCE NO. 342 ENG MASIER |                  |  |  |  |
|-----------------------------------|------------------|--|--|--|
| DRAWN: J.LEE                      | DATE: OCT. 06/09 |  |  |  |
| CHECKED:                          | DATE:            |  |  |  |
| SCALE: NTS                        | SHEET 1 OF 3     |  |  |  |
| DRAWING NUMBER                    | ISSUE            |  |  |  |

342 Assembly

SECTION A-A