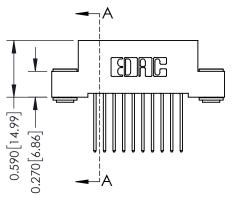

THIS IS A C.A.D. GENERATED DRAWING DO NOT MAKE MANUAL REVISIONS TO MASTER. ISSUE NUMBER

ORIGINAL

1

| 342 / 392 Series Card Edge Connector<br>Contact Bend Detail |                                                                                                                                             | ACAD REFERENCE NO. 342 ENG MASTER |             |                  |        |  |
|-------------------------------------------------------------|---------------------------------------------------------------------------------------------------------------------------------------------|-----------------------------------|-------------|------------------|--------|--|
|                                                             |                                                                                                                                             | DRAWN:                            | J.LEE       | DATE: OCT. 06/09 |        |  |
|                                                             |                                                                                                                                             | CHECKED:                          |             | DATE:            |        |  |
| EDAC INC                                                    | THESE DRAWINGS AND SPECIFICATIONS<br>ARE THE PROPERTY OF EDAC INC.,AND<br>SHALL NOT BE REPRODUCED,OR COPIE!<br>OR USED AS THE BASIS FOR THE | SCALE:                            | NTS         | SHEET :          | 2 OF 3 |  |
| TORONTO, ONTARIO                                            |                                                                                                                                             | DRAWING                           | NUMBER      |                  | ISSUE  |  |
| YOUR CONNECTION TO QUALITY & SERVICE                        | MANUFACTURE OR SALE OF APPARATUS                                                                                                            | 3                                 | 42 Assembly |                  | 1      |  |