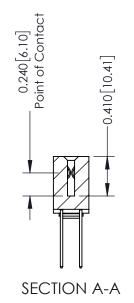

## **Contact Detail**

540-Wire Wrap .025 Sq.(0.64 Sq.) - Tail LG=.570(14.48) .100 [2.54] Contact Spacing x .200 [5.08] Row Spacing

| 342 / 392 Card Edge Connector<br>Part Number: 342-020-540-203 |                                                                                           | ACAD REFERENCE NO. 342 ENG MASTER |              |         |           |  |
|---------------------------------------------------------------|-------------------------------------------------------------------------------------------|-----------------------------------|--------------|---------|-----------|--|
|                                                               |                                                                                           | DRAWN:                            | J.LEE        | DATE: O | CT. 06/09 |  |
|                                                               |                                                                                           | CHECKED:                          |              | DATE:   |           |  |
|                                                               | WINGS AND SPECIFICATIONS                                                                  | SCALE:                            | NTS          | SHEET   | 1 OF 3    |  |
| I SII I TORONIO, ONIARIO I SHALL NOT                          | PROPERTY OF EDAC INC.,AND BE REPRODUCED,OR COPIED AS THE BASIS FOR THE                    | DRAWING                           | NUMBER       | •       | ISSUE     |  |
| MANUFACTI                                                     | OR USED AS THE BASIS FOR THE MANUFACTURE OR SALE OF APPARATUS WITHOUT WRITTEN PERMISSION. | 3                                 | 342 Assembly |         | 1         |  |

THIS IS A C.A.D. GENERATED DRAWING DO NOT MAKE MANUAL REVISIONS TO MASTER. ISSUE NUMBER

ORIGINAL

1

| 342 / 392 Series Card Edge Connector<br>Contact Bend Detail |                                                                                                                                             | ACAD REFERENCE NO. 342 ENG MASTER |             |                  |        |  |
|-------------------------------------------------------------|---------------------------------------------------------------------------------------------------------------------------------------------|-----------------------------------|-------------|------------------|--------|--|
|                                                             |                                                                                                                                             | DRAWN:                            | J.LEE       | DATE: OCT. 06/09 |        |  |
|                                                             |                                                                                                                                             | CHECKED:                          |             | DATE:            |        |  |
| EDAC INC                                                    | THESE DRAWINGS AND SPECIFICATIONS<br>ARE THE PROPERTY OF EDAC INC.,AND<br>SHALL NOT BE REPRODUCED,OR COPIE!<br>OR USED AS THE BASIS FOR THE | SCALE:                            | NTS         | SHEET :          | 2 OF 3 |  |
| TORONTO, ONTARIO                                            |                                                                                                                                             | DRAWING                           | NUMBER      |                  | ISSUE  |  |
| YOUR CONNECTION TO QUALITY & SERVICE                        | MANUFACTURE OR SALE OF APPARATUS                                                                                                            | 3                                 | 42 Assembly |                  | 1      |  |