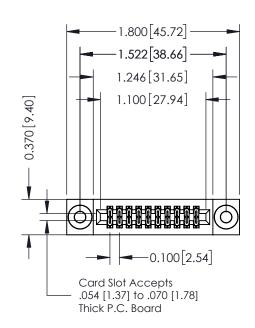

## **Contact Detail**

540-Wire Wrap .025 Sq.(0.64 Sq.) - Tail LG=.570(14.48) .100 [2.54] Contact Spacing x .200 [5.08] Row Spacing

| 342 / 392 Card Edge Connector<br>Part Number: 342-020-540-203 |                                                                                           | ACAD REFERENCE NO. 342 ENG MASTER |              |         |           |  |
|---------------------------------------------------------------|-------------------------------------------------------------------------------------------|-----------------------------------|--------------|---------|-----------|--|
|                                                               |                                                                                           | DRAWN:                            | J.LEE        | DATE: O | CT. 06/09 |  |
|                                                               |                                                                                           | CHECKED:                          |              | DATE:   |           |  |
|                                                               | WINGS AND SPECIFICATIONS                                                                  | SCALE:                            | NTS          | SHEET   | 1 OF 3    |  |
| I SII I TORONIO, ONIARIO I SHALL NOT                          | PROPERTY OF EDAC INC.,AND BE REPRODUCED,OR COPIED AS THE BASIS FOR THE                    | DRAWING                           | NUMBER       | •       | ISSUE     |  |
| MANUFACTI                                                     | OR USED AS THE BASIS FOR THE MANUFACTURE OR SALE OF APPARATUS WITHOUT WRITTEN PERMISSION. | 3                                 | 342 Assembly |         | 1         |  |