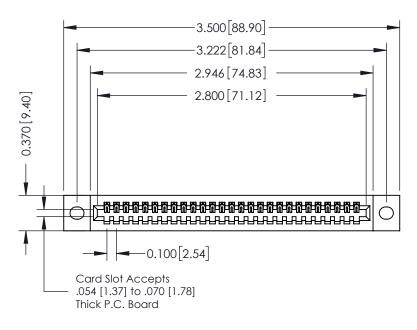

## **See Accompanying Pages for:**

- **Contact Bend Details**
- **Mounting Options**

342 / 392 Card Edge Connector Part Number: 342-027-540-102

YOUR CONNECTION TO QUALITY & SERVICE

342 ENG MASTER J.LEE DATE: OCT. 06/09 SHEET 1 OF 3

342 Assembly

THIS IS A C.A.D. GENERATED DRAWING DO NOT MAKE MANUAL REVISIONS TO MASTER. ISSUE NUMBER

ORIGINAL

1

| 342 / 392 Series Card Edge Connector<br>Contact Bend Detail |                                                                                                                                                                                                  | ACAD REFERENCE NO. 342 ENG MASTER |             |                  |        |
|-------------------------------------------------------------|--------------------------------------------------------------------------------------------------------------------------------------------------------------------------------------------------|-----------------------------------|-------------|------------------|--------|
|                                                             |                                                                                                                                                                                                  | DRAWN:                            | J.LEE       | DATE: OCT. 06/09 |        |
|                                                             |                                                                                                                                                                                                  | CHECKED:                          |             | DATE:            |        |
| TORONTO, ONTARIO                                            | THESE DRAWINGS AND SPECIFICATIONS ARE THE PROPERTY OF EDAC INC. AND SHALL NOT BE REPRODUCED, OR COPIED OR USED AS THE BASIS FOR THE MANUFACTURE OR SALE OF APPARATUS WITHOUT WRITTEN PERMISSION. | SCALE:                            | NTS         | SHEET :          | 2 OF 3 |
|                                                             |                                                                                                                                                                                                  | DRAWING                           | NUMBER      |                  | ISSUE  |
| YOUR CONNECTION TO QUALITY & SERVICE                        |                                                                                                                                                                                                  | 3                                 | 42 Assembly |                  | 1      |