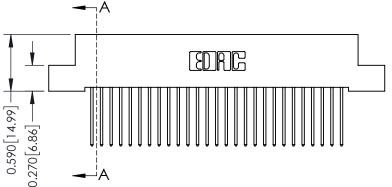

342 Assembly

THIS IS A C.A.D. GENERATED DRAWING DO NOT MAKE MANUAL REVISIONS TO MASTER. ISSUE NUMBER

ORIGINAL

1

| 342 / 392 Series Card Edge Connector<br>Contact Bend Detail |                                                                                                                                                                                                  | ACAD REFERENCE NO. 342 ENG MASTER |             |                  |        |
|-------------------------------------------------------------|--------------------------------------------------------------------------------------------------------------------------------------------------------------------------------------------------|-----------------------------------|-------------|------------------|--------|
|                                                             |                                                                                                                                                                                                  | DRAWN:                            | J.LEE       | DATE: OCT. 06/09 |        |
|                                                             |                                                                                                                                                                                                  | CHECKED:                          |             | DATE:            |        |
| TORONTO, ONTARIO                                            | THESE DRAWINGS AND SPECIFICATIONS ARE THE PROPERTY OF EDAC INC. AND SHALL NOT BE REPRODUCED, OR COPIED OR USED AS THE BASIS FOR THE MANUFACTURE OR SALE OF APPARATUS WITHOUT WRITTEN PERMISSION. | SCALE:                            | NTS         | SHEET :          | 2 OF 3 |
|                                                             |                                                                                                                                                                                                  | DRAWING                           | NUMBER      |                  | ISSUE  |
| YOUR CONNECTION TO QUALITY & SERVICE                        |                                                                                                                                                                                                  | 3                                 | 42 Assembly |                  | 1      |