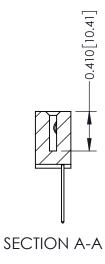

**Mounting Option** 02-.128 (3.25) Wide Mounting Slots **Contact Detail** 

540-Wire Wrap .025 Sq.(0.64 Sq.) - Tail LG=.570(14.48) .100 [2.54] Contact Spacing x .200 [5.08] Row Spacing