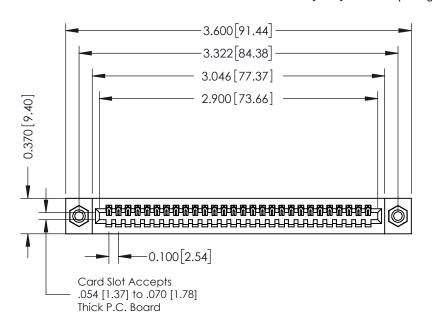

Mounting Option
08-#4-40 Unified Threaded Inserts

**Contact Detail** 

540-Wire Wrap .025 Sq.(0.64 Sq.) - Tail LG=.570(14.48) .100 [2.54] Contact Spacing x .200 [5.08] Row Spacing

THIS IS A C.A.D. GENERATED DRAWING

AD

1220F NOMBER

ORIGINAL

**See Accompanying Pages for:** 

- Contact Bend Details
- Mounting Options

342 / 392 Card Edge Connector Part Number: 342-028-540-108

EDAC INC TORONTO, ONTARIO CANADA

YOUR CONNECTION TO QUALITY & SERVICE WITHOUT WRITTEN PET