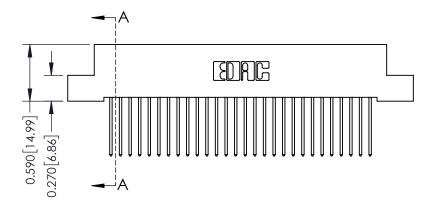

342 Assembly 1

THIS IS A C.A.D. GENERATED DRAWING DO NOT MAKE MANUAL REVISIONS TO MASTER. ISSUE NUMBER

ORIGINAL

1

| 342 / 392 Series Card Edge Connector |                                                                   |          | ACAD REFERENCE NO. 342 ENG MASTER |                  |        |  |
|--------------------------------------|-------------------------------------------------------------------|----------|-----------------------------------|------------------|--------|--|
| Contact Bend Detail                  |                                                                   | DRAWN:   | J.LEE                             | DATE: OCT. 06/09 |        |  |
|                                      |                                                                   | CHECKED: |                                   | DATE:            |        |  |
|                                      | THESE DRAWINGS AND SPECIFICATIONS ARE THE PROPERTY OF EDAC INCAND | SCALE:   | NTS                               | SHEET :          | 2 OF 3 |  |
| TORONTO, ONTARIO                     | SHALL NOT BE REPRODUCED,OR COPIED  OR USED AS THE BASIS FOR THE   | DRAWING  | NUMBER                            |                  | ISSUE  |  |
| UR CONNECTION TO QUALITY & SERVICE   | MANUFACTURE OR SALE OF APPARATUS                                  | 3        | 42 Assembly                       |                  | 1      |  |