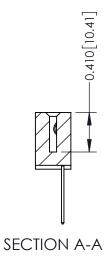

THIS IS A C.A.D. GENERATED DRAWING DO NOT MAKE MANUAL REVISIONS TO MASTER

ISSUE NUMBER

ORIGINAL

1

| 342 / 392 Card Edge Conne | ACAD REFERENCE NO. 342 ENG MASTER                                                                                                                                                               |                |                         |        |
|---------------------------|-------------------------------------------------------------------------------------------------------------------------------------------------------------------------------------------------|----------------|-------------------------|--------|
| Mounting Options          |                                                                                                                                                                                                 | DRAWN: J.LEE   | DATE: <b>OCT. 06/09</b> |        |
| Moorning Ophons           | CHECKED:                                                                                                                                                                                        | DATE:          |                         |        |
|                           | THESE DRAWINGS AND SPECIFICATIONS ARE THE PROPERTY OF EDAC INC.,AND SHALL NOT BE REPRODUCED,OR COPIED OR USED AS THE BASIS FOR THE MANUFACTURE OR SALE OF APPARATUS WITHOUT WRITTEN PERMISSION. | SCALE: NTS     | SHEET :                 | 3 OF 3 |
|                           |                                                                                                                                                                                                 | DRAWING NUMBER | •                       | ISSUE  |
|                           |                                                                                                                                                                                                 | 342 Assembly   |                         | 1      |