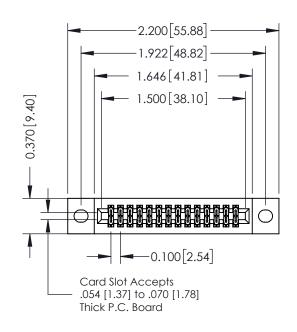

## **See Accompanying Pages for:**

- **Contact Bend Details**
- **Mounting Options**

| 0.240[6.10] Point of Contact |
|------------------------------|
| SECTION A-A                  |

| 342 / 392 Card Edge Conne            | ector                                                                                                  | ACAD RE | FERENCE NO   | ). 342 EN | G MASTER  |
|--------------------------------------|--------------------------------------------------------------------------------------------------------|---------|--------------|-----------|-----------|
| Part Number: 342-028-540-202         |                                                                                                        | DRAWN:  | J.LEE        | DATE: O   | CT. 06/09 |
|                                      |                                                                                                        | CHECKE  | ):           | DATE:     |           |
| COOO EDAC INC                        | THESE DRAWINGS AND SPECIFICATIONS                                                                      | SCALE:  | NTS          | SHEET     | 1 OF 3    |
| TORONTO, ONTARIO                     | ARE THE PROPERTY OF EDAC INC.,AND<br>SHALL NOT BE REPRODUCED,OR COPIED<br>OR USED AS THE BASIS FOR THE | DRAWING | NUMBER       | •         | ISSUE     |
| YOUR CONNECTION TO QUALITY & SERVICE | MANUFACTURE OR SALE OF APPARATUS                                                                       | 3       | 342 Assembly |           | 1         |