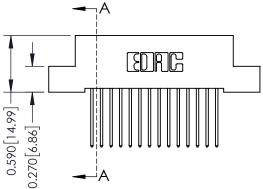

## **Contact Detail**

540-Wire Wrap .025 Sq.(0.64 Sq.) - Tail LG=.570(14.48) .100 [2.54] Contact Spacing x .200 [5.08] Row Spacing