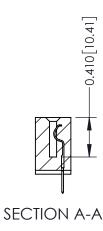

520-P.C. Tail .030x.018(0.76x0.46) - Tail LG=.185(4.70) .100 [2.54] Contact Spacing x .200 [5.08] Row Spacing