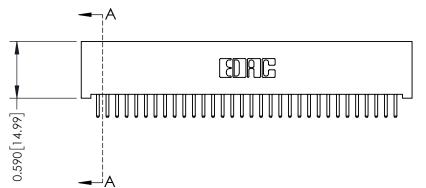

## **See Accompanying Pages for:**

- **Contact Bend Details**
- **Mounting Options**

| 342 / 392 Card Edge Connector |
|-------------------------------|
| Part Number: 342-032-520-101  |

|   | ACAD REFERENCE NO | 342 ENG MASTER   |
|---|-------------------|------------------|
|   | DRAWN: J.LEE      | DATE: OCT. 06/09 |
|   | CHECKED:          | DATE:            |
|   | SCALE: NTS        | SHEET 1 OF 3     |
| ) | DRAWING NUMBER    | ISSUE            |