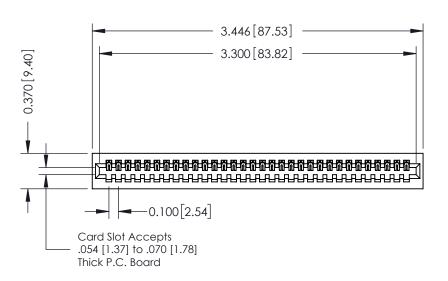

## **See Accompanying Pages for:**

- **Contact Bend Details**
- **Mounting Options**

| 342 / 392 Card Edge Connector |
|-------------------------------|
| Part Number: 342-032-520-101  |

|   | ACAD REFERENCE NO | 342 ENG MASTER   |
|---|-------------------|------------------|
|   | DRAWN: J.LEE      | DATE: OCT. 06/09 |
|   | CHECKED:          | DATE:            |
|   | SCALE: NTS        | SHEET 1 OF 3     |
| ) | DRAWING NUMBER    | ISSUE            |