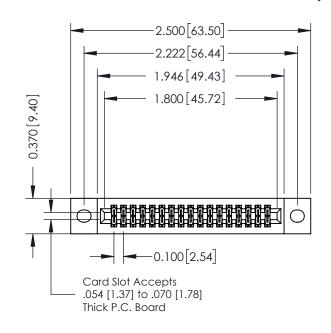

## **See Accompanying Pages for:**

- **Contact Bend Details**
- **Mounting Options**

| 342 / 392 Card Edge Connector |
|-------------------------------|
| Part Number: 342-034-520-202  |

342 ENG MASTER J.LEE DATE: OCT. 06/09 SHEET 1 OF 3 NTS