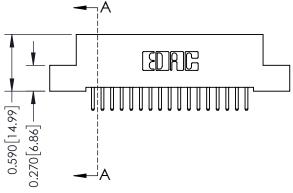

## **Mounting Option**

02-.128 (3.25) Wide Mounting Slots

## **Contact Detail**

520-P.C. Tail .030x.018(0.76x0.46) - Tail LG=.185(4.70) .100 [2.54] Contact Spacing x .200 [5.08] Row Spacing





## 0.240 [6.10] Point of Contact 0.410[10.41] **SECTION A-A**

## **See Accompanying Pages for:**

- **Contact Bend Details**
- **Mounting Options**

| 342 / 392 Card Edge Connector |
|-------------------------------|
| Part Number: 342-034-520-202  |



342 ENG MASTER J.LEE DATE: OCT. 06/09 SHEET 1 OF 3 NTS

342 Assembly

THIS IS A C.A.D. GENERATED DRAWING DO NOT MAKE MANUAL REVISIONS TO MASTER. ISSUE NUMBER

ORIGINAL

1



| 342 / 392 Series Card Edge Connector<br>Contact Bend Detail |                                                                                                                                     | ACAD REFERENCE NO. 342 ENG MASTER |             |          |          |
|-------------------------------------------------------------|------------------------------------