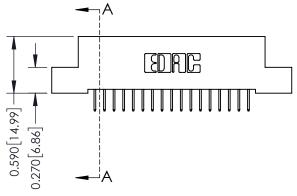

## **Mounting Option**

08-#4-40 Unified Threaded Inserts

## **Contact Detail**

524-P.C. Tail .018 Sq.(0.46 Sq.) - Tail LG=.185(4.70) .100 [2.54] Contact Spacing x .200 [5.08] Row Spacing







## \_\_\_\_0.240[6.10] Point of Contact 0.410[10.41] SECTION A-A

## **See Accompanying Pages for:**

- **Contact Bend Details**
- **Mounting Options**

342 / 392 Card Edge Connector Part Number: 342-034-524-208

YOUR CONNECTION TO QUALITY & SERVICE

342 ENG MASTER J.LEE DATE: OCT. 06/09 SHEET 1 OF 3

342 Assembly

THIS IS A C.A.D. GENERATED DRAWING DO NOT MAKE MANUAL REVISIONS TO MASTER. ISSUE NUMBER

ORIGINAL

1



| 342 / 392 Series Card Edge Connector<br>Contact Bend Detail |                                                                                                                                                                                                  | ACAD REFERENCE NO. 342 ENG MASTER |             |                  |        |
|---------------------------------------