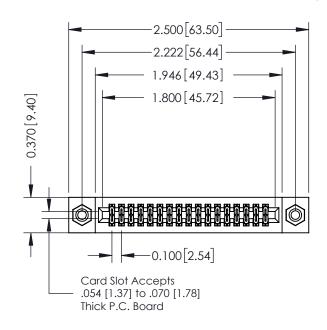

## **See Accompanying Pages for:**

- **Contact Bend Details**
- **Mounting Options**

342 / 392 Card Edge Connector Part Number: 342-034-524-208

YOUR CONNECTION TO QUALITY & SERVICE

342 ENG MASTER J.LEE DATE: OCT. 06/09 SHEET 1 OF 3