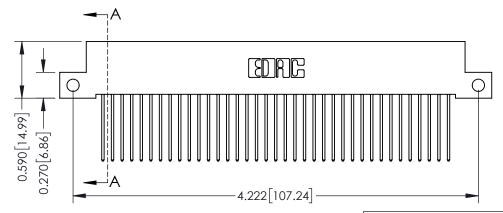

## **See Accompanying Pages for:**

- **Contact Bend Details**
- **Mounting Options**

342 / 392 Card Edge Connector Part Number: 342-037-542-112

342 ENG MASTER J.LEE DATE: OCT. 06/09 SHEET 1 OF 3

342 Assembly