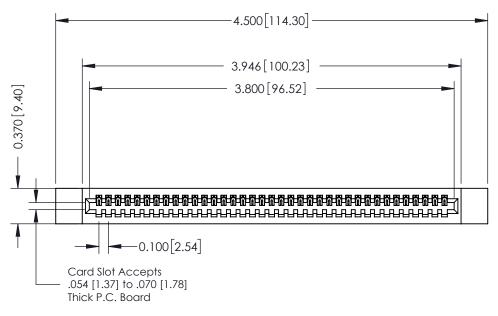

## **See Accompanying Pages for:**

- **Contact Bend Details**
- **Mounting Options**

342 / 392 Card Edge Connector Part Number: 342-037-542-112

342 ENG MASTER J.LEE DATE: OCT. 06/09 SHEET 1 OF 3

342 Assembly