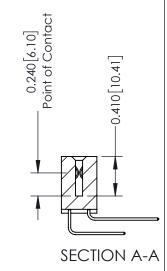

## **Contact Detail**

559-90 Degree Bend (Code 541 Contacts) .100 [2.54] Contact Spacing x .200 [5.08] Row Spacing