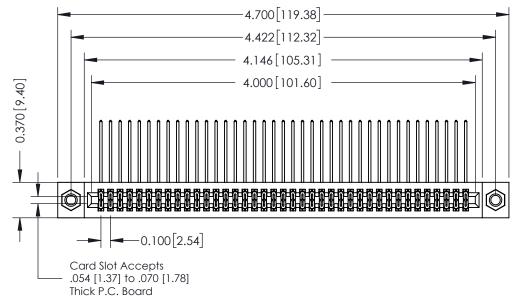

## **See Accompanying Pages for:**

- **Contact Bend Details**
- **Mounting Options**

342 / 392 Card Edge Connector Part Number: 342-078-559-207

YOUR CONNECTION TO QUALITY & SERVICE

|  | ACAD REFERENCE NO. 342 ENG MASTE |                  |  |
|--|----------------------------------|------------------|--|
|  | DRAWN: J.LEE                     | DATE: OCT. 06/09 |  |
|  | CHECKED:                         | DATE:            |  |
|  | SCALE: NTS                       | SHEET 1 OF 3     |  |
|  | DRAWING NUMBER                   | ISSUE            |  |