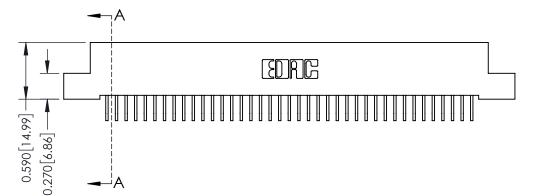

342 Assembly

THIS IS A C.A.D. GENERATED DRAWING DO NOT MAKE MANUAL REVISIONS TO MASTER. ISSUE NUMBER

ORIGINAL

1

| 342 / 392 Series Card Edge Connector |                                                                                                                                                                                                            |         | ACAD REFERENCE NO. 342 ENG MASTER |                  |        |  |
|--------------------------------------|------------------------------------------------------------------------------------------------------------------------------------------------------------------------------------------------------------|---------|-----------------------------------|------------------|--------|--|
| Contact Bend Detail                  |                                                                                                                                                                                                            | DRAWN:  | J.LEE                             | DATE: OCT. 06/09 |        |  |
| Comaci bena Deraii                   | Confider bend bendii                                                                                                                                                                                       |         |                                   | DATE:            |        |  |
| EDAC INC                             | THESE DRAWINGS AND SPECIFICATIONS                                                                                                                                                                          | SCALE:  | NTS                               | SHEET :          | 2 OF 3 |  |
| TORONTO, ONTARIO                     | TORONTO, ONTARIO  CANADA  QUALITY & SERVICE  ARE THE PROPERTY OF EDAC INC.,AND SHALL NOT BE REPRODUCED,OR COPIES OR USED AS THE BASIS FOR THE MANUFACTURE OR SALE OF APPARATUS WITHOUT WRITTEN PERMISSION. | DRAWING | NUMBER                            |                  | ISSUE  |  |
|                                      |                                                                                                                                                                                                            | 3       | 42 Assembly                       |                  | 1      |  |