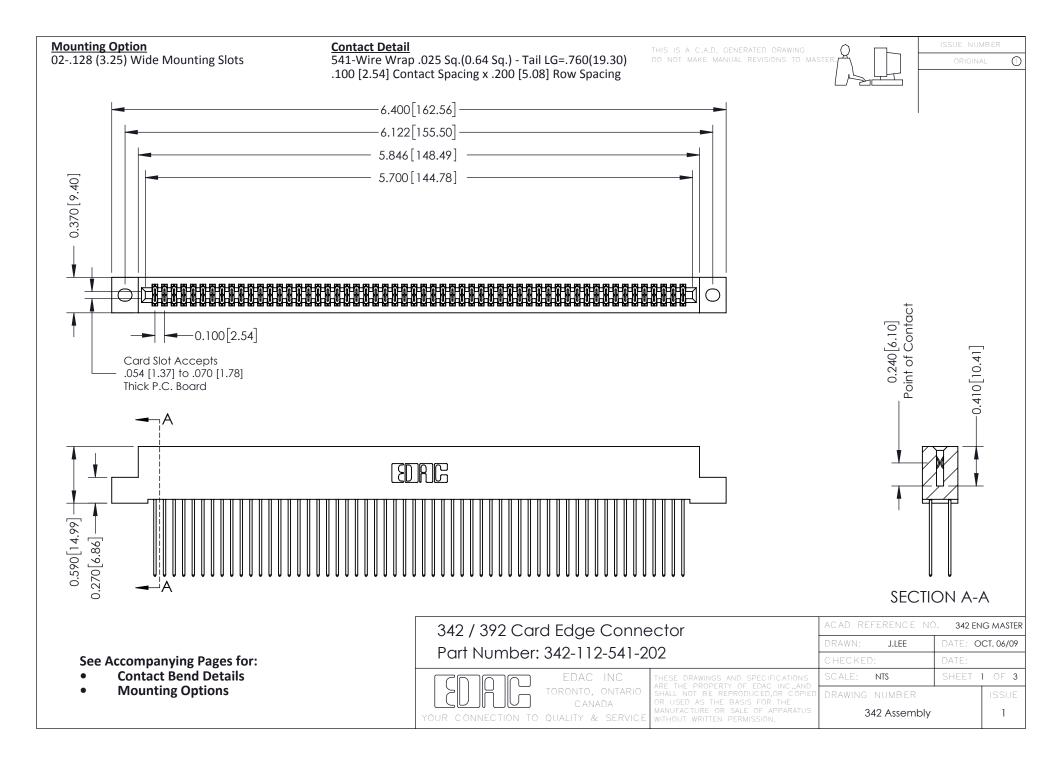

THIS IS A C.A.D. GENERATED DRAWING DO NOT MAKE MANUAL REVISIONS TO MASTER. ISSUE NUMBER

ORIGINAL

1



| 342 / 392 Series Card Edge Connector<br>Contact Bend Detail |                                                                                                                                                                                                  | ACAD REFERENCE NO. 342 ENG MASTER |             |                  |        |
|-------------------------------------------------------------|--------------------------------------------------------------------------------------------------------------------------------------------------------------------------------------------------|-----------------------------------|-------------|------------------|--------|
|