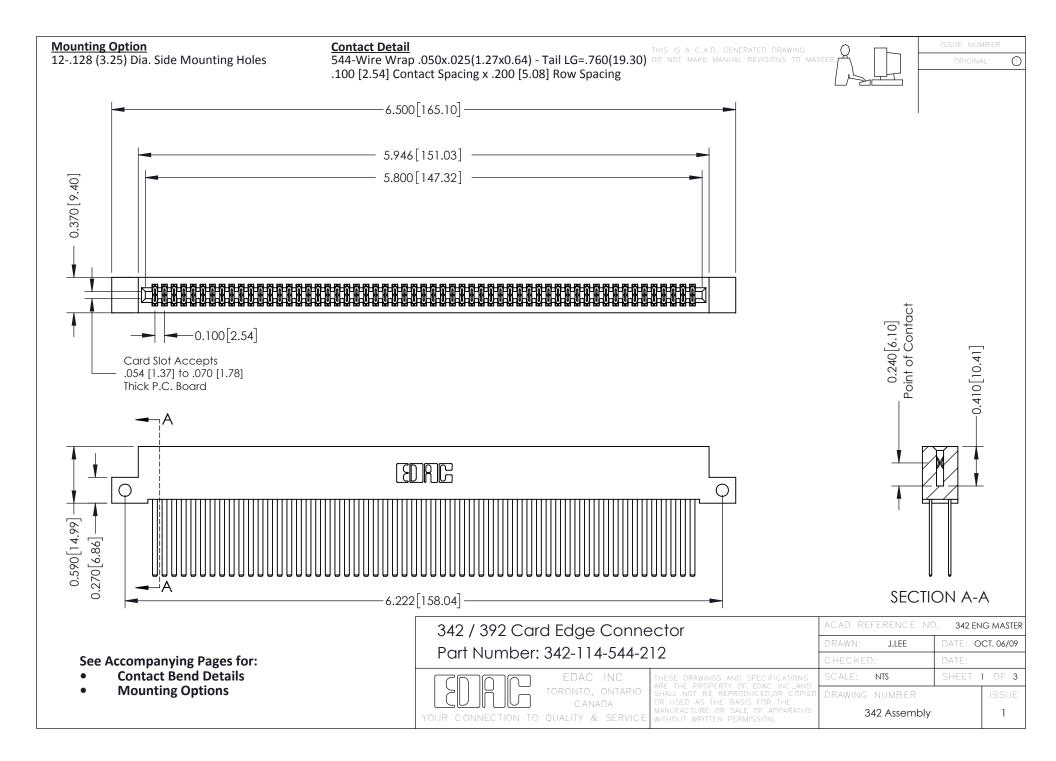

THIS IS A C.A.D. GENERATED DRAWING DO NOT MAKE MANUAL REVISIONS TO MASTER. ISSUE NUMBER

ORIGINAL

1



| 342 / 392 Series Card Edge Connector<br>Contact Bend Detail |                                                                                                                                                                                                  | ACAD REFERENCE NO. 342 ENG MASTER |             |                  |        |
|-------------------------------------------------------------|--------------------------------------------------------------------------------------------------------------------------------------------------------------------------------------------------|-----------------------------------|-------------|------------------|--------|
|