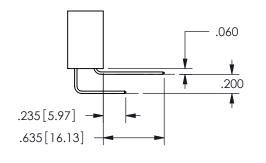

<u>Contact Dimensions:</u>
542-Wire Wrap .025 Sq.(0.64 Sq.) - Tail LG=.645(16.38)
.100 (2.54) Contact Spacing x .200 (5.08) Row Spacing

.370 9.4

.330[8.38]

CARD SLOT

345/395 SERIES CARD EDGE CONNECTOR PART NUMBER: 345-005-542-102

ISSUE NUMBER ORIGINAL

1

**Contact Code 558** 

Contact Code 559

**Contact Code 560** 

INSULATOR MATERIAL: THERMOPLASTIC POLYESTER, UL 94V-0

DAP MATERIAL AVAILABLE UPON REQUEST

CONTACT MATERIAL; COPPER ALLOY CONTACT PLATING: GOLD ON THE MATING AREA, TIN PLATING ON THE CONTACT TAILS, NICKEL UNDERPLATE