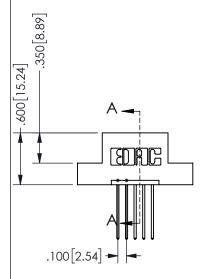

<u>Contact Dimensions:</u>
542-Wire Wrap .025 Sq.(0.64 Sq.) - Tail LG=.645(16.38)
.100 (2.54) Contact Spacing x .200 (5.08) Row Spacing

.370 9.4

.330[8.38]

CARD SLOT

345/395 SERIES CARD EDGE CONNECTOR PART NUMBER: 345-005-542-102