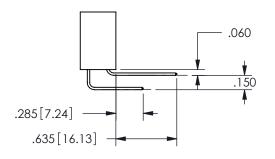

<u>Contact Dimensions:</u>
542-Wire Wrap .025 Sq.(0.64 Sq.) - Tail LG=.645(16.38)
.100 (2.54) Contact Spacing x .200 (5.08) Row Spacing

.370 9.4

.330[8.38]

CARD SLOT

345/395 SERIES CARD EDGE CONNECTOR PART NUMBER: 345-005-542-102

ISSUE NUMBER ORIGINAL

1

**Contact Code 558** 

Contact Code 559

**Contact Code 560** 

INSULATOR MATERIAL: THERMOPLASTIC POLYESTER, UL 94V-0

DAP MATERIAL AVAILABLE UPON REQUEST

CONTACT MATERIAL; COPPER ALLOY CONTACT PLATING: GOLD ON THE MATING AREA, TIN PLATING ON THE CONTACT TAILS, NICKEL UNDERPLATE