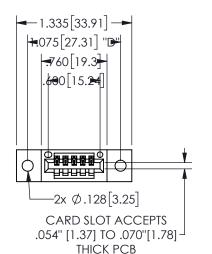

<u>Contact Dimensions:</u>
542-Wire Wrap .025 Sq.(0.64 Sq.) - Tail LG=.645(16.38)
.100 (2.54) Contact Spacing x .200 (5.08) Row Spacing

.370 9.4

.330[8.38]

CARD SLOT

345/395 SERIES CARD EDGE CONNECTOR PART NUMBER: 345-005-542-102