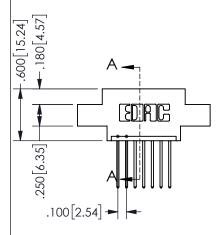

## 345/395 SERIES CARD EDGE CONNECTOR PART NUMBER: 345-007-540-602

YOUR CONNECTION TO QUALITY & SERVICE

**EDAC INC** TORONTO, ONTARIO CANADA

THESE DRAWINGS AND SPECIFICATIONS ARE THE PROPERTY OF EDAC INC.,AND SHALL NOT BE REPRODUCED, OR COPIED OR USED AS THE BASIS FOR THE MANUFACTURE OR SALE OF APPARATUS WITHOUT WRITTEN PERMISSION.

SECTION A-A

ISSUE NUMBER ORIGINAL

1

**Contact Code 558** 

Contact Code 559

**Contact Code 560** 

INSULATOR MATERIAL: THERMOPLASTIC POLYESTER, UL 94V-0 DAP MATERIAL AVAILABLE UPON REQUEST

CONTACT MATERIAL; COPPER ALLOY CONTACT PLATING: GOLD ON THE MATING AREA, TIN PLATING ON THE CONTACT TAILS, NICKEL UNDERPLATE