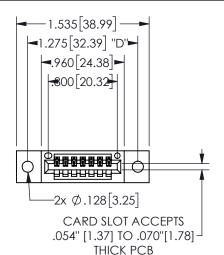

## 345/395 SERIES CARD EDGE CONNECTOR PART NUMBER: 345-007-540-602

YOUR CONNECTION TO QUALITY & SERVICE

**EDAC INC** TORONTO, ONTARIO CANADA

THESE DRAWINGS AND SPECIFICATIONS ARE THE PROPERTY OF EDAC INC.,AND SHALL NOT BE REPRODUCED, OR COPIED OR USED AS THE BASIS FOR THE MANUFACTURE OR SALE OF APPARATUS WITHOUT WRITTEN PERMISSION.

THIS IS A C.A.D. GENERATED DRAWING DO NOT MAKE MANUAL REVISIONS TO MASTER.

ISSUE NUMBER

ORIGINAL

1

<u>Contact Dimensions:</u>
540-Wire Wrap .025 Sq.(0.64 Sq.) - Tail LG=.560(14.22)
.100 (2.54) Contact Spacing x .200 (5.08) Row Spacing