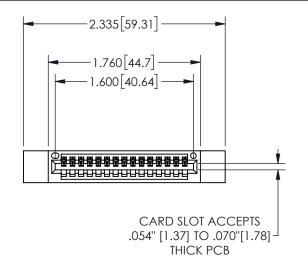

THIS IS A C.A.D. GENERATED DRAWING DO NOT MAKE MANUAL REVISIONS TO MASTER.

ISSUE NUMBER

ORIGINAL

1

.240[6.1] .600[15.24] EDRG 250 [6.35] .100[2.54]

<u>Contact Dimensions:</u>
523-P.C. Tail .025 Sq.(0.64 Sq.) - Tail LG=.390(9.91)
.100 (2.54) Contact Spacing x .200 (5.08) Row Spacing

.160 4.06 .330[8.38] POINT OF CARD SLOT CONTACT .370 9.4

## **SECTION A-A**

345/395 SERIES CARD EDGE CONNECTOR PART NUMBER: 345-015-523-412

**EDAC INC** TORONTO, ONTARIO CANADA

THESE DRAWINGS AND SPECIFICATIONS ARE THE PROPERTY OF EDAC INC., AND SHALL NOT BE REPRODUCED, OR COPIED OR USED AS THE BASIS FOR THE MANUFACTURE OR SALE OF APPARATUS WITHOUT WRITTEN PERMISSION.