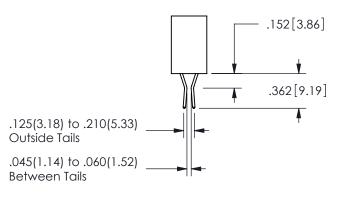

<u>Contact Dimensions:</u>
540-Wire Wrap .025 Sq.(0.64 Sq.) - Tail LG=.560(14.22)
.100 (2.54) Contact Spacing x .200 (5.08) Row Spacing

ISSUE NUMBER ORIGINAL

1

**Contact Code 558** 

Contact Code 559

**Contact Code 560** 

345/395 SERIES CARD EDGE CONNECTOR CONTACT CODE 555,556,558,559,560 DIMENSIONS

YOUR CONNECTION TO QUALITY & SERVICE

**EDAC INC** TORONTO, ONTARIO CANADA

THESE DRAWINGS AND SPECIFICATIONS ARE THE PROPERTY OF EDAC INC.,AND SHALL NOT BE REPRODUCED, OR COPIED OR USED AS THE BASIS FOR THE MANUFACTURE OR SALE OF APPARATUS WITHOUT WRITTEN PERMISSION.

| ACAD REFERENCE NO.  | 345-ENG-MASTER   |
|---------------------|------------------|
| DRAWN: R.STA.MONICA | DATE:MAY.16/2017 |
| CHECKED:            | DATE:            |
| SCALE: 1:1          | SHEET 2 OF 2     |
| DRAWING NUMBER      | ISSUE            |
| 0.45 5110 1440750   | ,                |