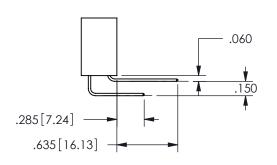

<u>Contact Dimensions:</u>
540-Wire Wrap .025 Sq.(0.64 Sq.) - Tail LG=.560(14.22)
.100 (2.54) Contact Spacing x .200 (5.08) Row Spacing

ISSUE NUMBER ORIGINAL

1

**Contact Code 558** 

Contact Code 559

**Contact Code 560** 

345/395 SERIES CARD EDGE CONNECTOR CONTACT CODE 555,556,558,559,560 DIMENSIONS

YOUR CONNECTION TO QUALITY & SERVICE

**EDAC INC** TORONTO, ONTARIO CANADA

THESE DRAWINGS AND SPECIFICATIONS ARE THE PROPERTY OF EDAC INC.,AND SHALL NOT BE REPRODUCED, OR COPIED OR USED AS THE BASIS FOR THE MANUFACTURE OR SALE OF APPARATUS WITHOUT WRITTEN PERMISSION.

| ACAD REFERENCE NO.  | 345-ENG-MASTER   |
|---------------------|------------------|
| DRAWN: R.STA.MONICA | DATE:MAY.16/2017 |
| CHECKED:            | DATE:            |
| SCALE: 1:1          | SHEET 2 OF 2     |
| DRAWING NUMBER      | ISSUE            |
| 0.45 5110 1440750   | ,                |