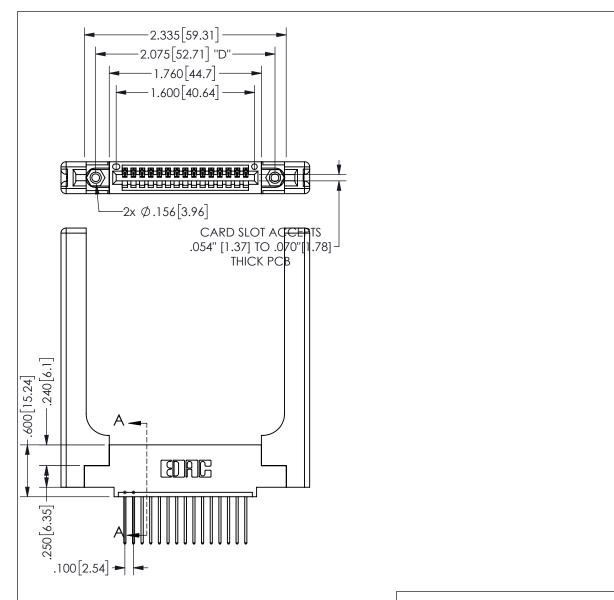

## 345/395 SERIES CARD EDGE CONNECTOR PART NUMBER: 345-015-540-458

**EDAC INC** TORONTO, ONTARIO CANADA

YOUR CONNECTION TO QUALITY & SERVICE

THESE DRAWINGS AND SPECIFICATIONS ARE THE PROPERTY OF EDAC INC.,AND SHALL NOT BE REPRODUCED,OR COPIED OR USED AS THE BASIS FOR THE MANUFACTURE OR SALE OF APPARATUS WITHOUT WRITTEN PERMISSION.

| ACAD REFERENCE NO.  | 345-ENG-MASTER   |
|---------------------|------------------|
| DRAWN: R.STA.MONICA | DATE:MAY.16/2017 |
| CHECKED:            | DATE:            |
| SCALE: NTS          | SHEET 1 OF 2     |
| DRAWING NUMBER      | ISSUE            |
| 345-ENG-MASTER      | 1                |