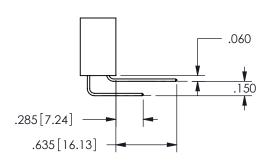

345/395 SERIES CARD EDGE CONNECTOR CONTACT CODE 555,556,558,559,560 DIMENSIONS

YOUR CONNECTION TO QUALITY & SERVICE

**EDAC INC** TORONTO, ONTARIO CANADA

THESE DRAWINGS AND SPECIFICATIONS ARE THE PROPERTY OF EDAC INC.,AND SHALL NOT BE REPRODUCED, OR COPIED OR USED AS THE BASIS FOR THE MANUFACTURE OR SALE OF APPARATUS WITHOUT WRITTEN PERMISSION.