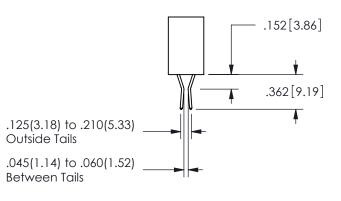

345/395 SERIES CARD EDGE CONNECTOR CONTACT CODE 555,556,558,559,560 DIMENSIONS

YOUR CONNECTION TO QUALITY & SERVICE

**EDAC INC** TORONTO, ONTARIO CANADA

THESE DRAWINGS AND SPECIFICATIONS ARE THE PROPERTY OF EDAC INC.,AND SHALL NOT BE REPRODUCED, OR COPIED OR USED AS THE BASIS FOR THE MANUFACTURE OR SALE OF APPARATUS WITHOUT WRITTEN PERMISSION.