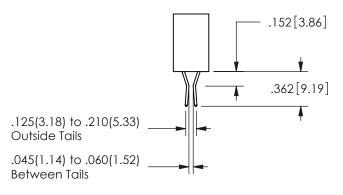

ISSUE NUMBER ORIGINAL

1

**Contact Code 558** 

Contact Code 559

**Contact Code 560** 

INSULATOR MATERIAL: THERMOPLASTIC POLYESTER, UL 94V-0

DAP MATERIAL AVAILABLE UPON REQUEST

CONTACT MATERIAL; COPPER ALLOY