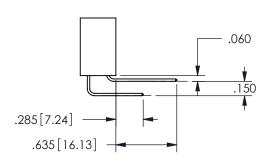

ISSUE NUMBER ORIGINAL

1

**Contact Code 558** 

Contact Code 559

**Contact Code 560** 

INSULATOR MATERIAL: THERMOPLASTIC POLYESTER, UL 94V-0

DAP MATERIAL AVAILABLE UPON REQUEST

CONTACT MATERIAL; COPPER ALLOY