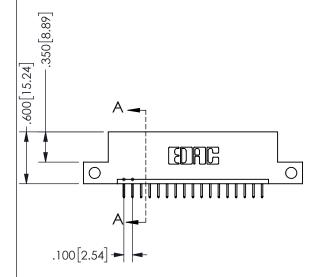

2.535[64.39] 1.960 49.78 1.800 [45.72] 

THIS IS A C.A.D. GENERATED DRAWING DO NOT MAKE MANUAL REVISIONS TO MASTER.

ISSUE NUMBER

ORIGINAL

1

CARD SLOT ACCEPTS .054" [1.37] TO .070"[1.78] \( \) THICK PCB

<u>Contact Dimensions:</u>
524-P.C. Tail .018 Sq.(0.46 Sq.) - Tail LG=.175(4.45)
.100 (2.54) Contact Spacing x .200 (5.08) Row Spacing

.160 4.06 .330[8.38] POINT OF CARD SLOT CONTACT

## **SECTION A-A**

345/395 SERIES CARD EDGE CONNECTOR PART NUMBER: 345-017-524-112

**EDAC INC** TORONTO, ONTARIO CANADA

THESE DRAWINGS AND SPECIFICATIONS ARE THE PROPERTY OF EDAC INC.,AND SHALL NOT BE REPRODUCED,OR COPIED OR USED AS THE BASIS FOR THE MANUFACTURE OR SALE OF APPARATUS WITHOUT WRITTEN PERMISSION.