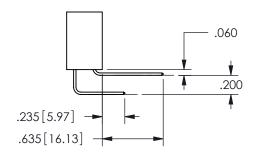

ISSUE NUMBER ORIGINAL

1

**Contact Code 558** 

Contact Code 559

**Contact Code 560** 

INSULATOR MATERIAL: THERMOPLASTIC POLYESTER, UL 94V-0

DAP MATERIAL AVAILABLE UPON REQUEST

CONTACT MATERIAL; COPPER ALLOY