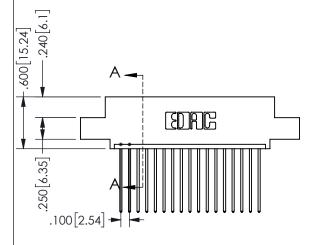

THIS IS A C.A.D. GENERATED DRAWING DO NOT MAKE MANUAL REVISIONS TO MASTER.

ISSUE NUMBER

.160 4.06

POINT OF

SECTION A-A

ORIGINAL

1

-2.535[64.39]-2.275[57.79] "D" 1.960 49.78 1.800 [45.72] 70000000000000000 -2x Ø.156[3.96] CARD SLOT ACCEPTS .054" [1.37] TO .070"[1.78] \( \)

THICK PCB

Contact Dimensions: 541-Wire Wrap .025 Sq.(0.64 Sq.) - Tail LG=.750(19.05) .100 (2.54) Contact Spacing x .200 (5.08) Row Spacing

CARD SLOT CONTACT .370 9.4

.330[8.38]

## 345/395 SERIES CARD EDGE CONNECTOR PART NUMBER: 345-017-541-407

YOUR CONNECTION TO QUALITY & SERVICE

**EDAC INC** TORONTO, ONTARIO CANADA

THESE DRAWINGS AND SPECIFICATIONS ARE THE PROPERTY OF EDAC INC.,AND SHALL NOT BE REPRODUCED, OR COPIED OR USED AS THE BASIS FOR THE MANUFACTURE OR SALE OF APPARATUS WITHOUT WRITTEN PERMISSION.