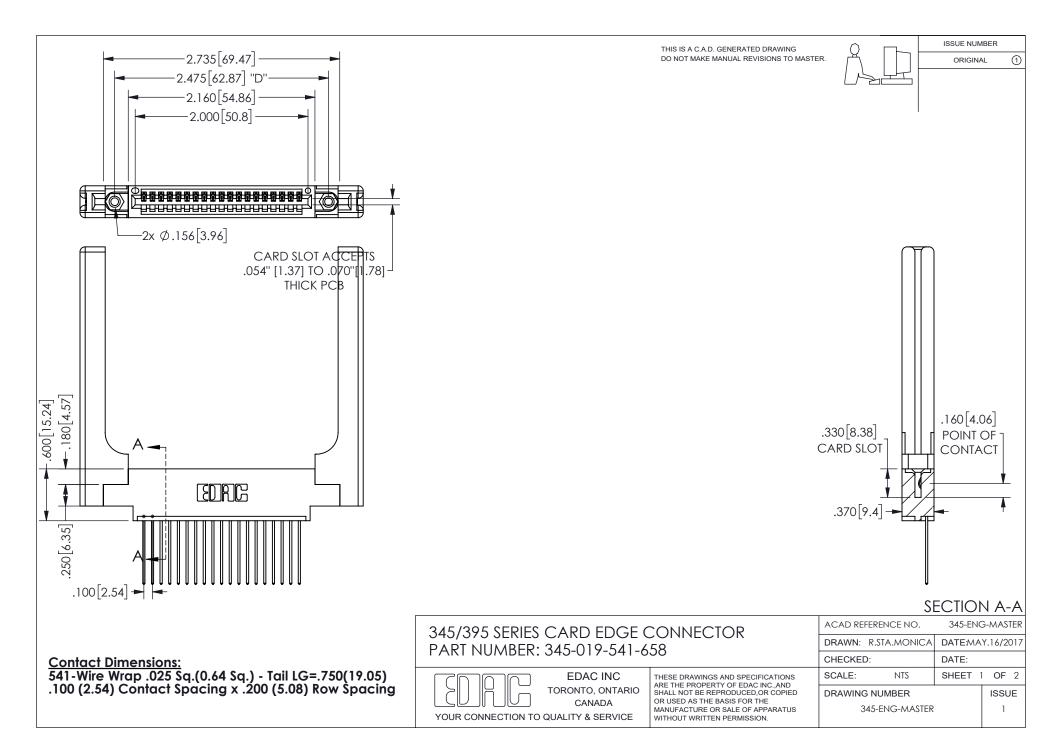

ORIGINAL 1

ISSUE NUMBER

**Contact Code 558** 

Contact Code 559

Contact Code 560

INSULATOR MATERIAL: THERMOPLASTIC POLYESTER, UL 94V-0 DAP MATERIAL AVAILABLE UPON REQUEST

CONTACT MATERIAL; COPPER ALLOY CONTACT PLATING: GOLD ON THE MATING AREA, TIN PLATING ON THE CONTACT TAILS, NICKEL UNDERPLATE

345/395 SERIES CARD EDGE CONNECTOR CONTACT CODE 555,556,558,559,560 DIMENSIONS

YOUR CONNECTION TO QUALITY & SERVICE

**EDAC INC** TORONTO, ONTARIO CANADA

THESE DRAWINGS AND SPECIFICATIONS ARE THE PROPERTY OF EDAC INC.,AND SHALL NOT BE REPRODUCED, OR COPIED OR USED AS THE BASIS FOR THE MANUFACTURE OR SALE OF APPARATUS WITHOUT WRITTEN PERMISSION.

|  | ACAD REFERENCE NO.  | 345-ENG-MASTER   |        |
|--|---------------------|------------------|--------|
|  | DRAWN: R.STA.MONICA | DATE:MAY.16/2017 |        |
|  | CHECKED:            | DATE:            |        |
|  | SCALE: 1:1          | SHEET            | 2 OF 2 |
|  | DRAWING NUMBER      |                  | ISSUE  |
|  | 345-ENG-MASTER      |                  | 1      |