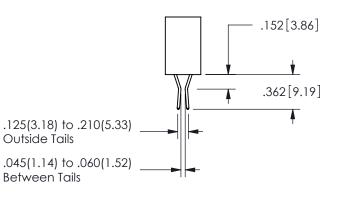

THIS IS A C.A.D. GENERATED DRAWING DO NOT MAKE MANUAL REVISIONS TO MASTER.

ISSUE NUMBER

ORIGINAL

1

<u>Contact Dimensions:</u>
520-P.C. Tail .030x.018(0.76x0.46) - Tail LG=.175(4.45)
.100 (2.54) Contact Spacing x .200 (5.08) Row Spacing

SECTION A-A

ISSUE NUMBER ORIGINAL

1

**Contact Code 558** 

Contact Code 559

**Contact Code 560** 

INSULATOR MATERIAL: THERMOPLASTIC POLYESTER, UL 94V-0 DAP MATERIAL AVAILABLE UPON REQUEST

CONTACT MATERIAL; COPPER ALLOY CONTACT PLATING: GOLD ON THE MATING AREA, TIN PLATING ON THE CONTACT TAILS, NICKEL UNDERPLATE