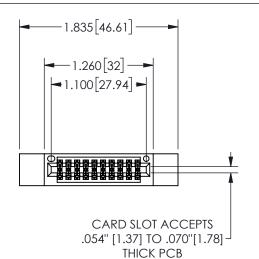

## 345/395 SERIES CARD EDGE CONNECTOR PART NUMBER: 345-020-520-212

YOUR CONNECTION TO QUALITY & SERVICE

**EDAC INC** TORONTO, ONTARIO CANADA

THESE DRAWINGS AND SPECIFICATIONS ARE THE PROPERTY OF EDAC INC.,AND SHALL NOT BE REPRODUCED, OR COPIED OR USED AS THE BASIS FOR THE MANUFACTURE OR SALE OF APPARATUS WITHOUT WRITTEN PERMISSION.

|                    |               |                | , , , , , |
|--------------------|---------------|----------------|-----------|
| ACAD REFERENCE NO. |               | 345-ENG-MASTER |           |
| DRAWN:             | R.STA.MONICA  | DATEMA         | Y.16/2017 |
| CHECKED:           |               | DATE:          |           |
| SCALE:             | NTS           | SHEET          | OF 2      |
| DRAWING            | NUMBER        |                | ISSUE     |
| 3                  | 45-ENG-MASTER |                | 1         |