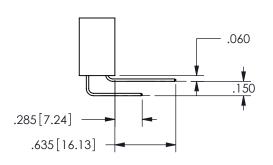

.160 4.06 .330[8.38] POINT OF CARD SLOT CONTACT

SECTION A-A

ISSUE NUMBER ORIGINAL

1

**Contact Code 558** 

Contact Code 559

**Contact Code 560** 

INSULATOR MATERIAL: THERMOPLASTIC POLYESTER, UL 94V-0 DAP MATERIAL AVAILABLE UPON REQUEST

CONTACT MATERIAL; COPPER ALLOY CONTACT PLATING: GOLD ON THE MATING AREA, TIN PLATING ON THE CONTACT TAILS, NICKEL UNDERPLATE