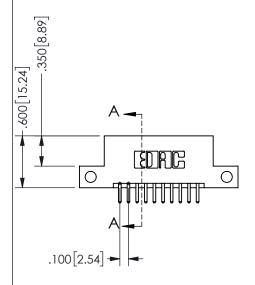

SECTION A-A

ISSUE NUMBER ORIGINAL

1

**Contact Code 558** 

Contact Code 559

**Contact Code 560** 

INSULATOR MATERIAL: THERMOPLASTIC POLYESTER, UL 94V-0 DAP MATERIAL AVAILABLE UPON REQUEST

CONTACT MATERIAL; COPPER ALLOY CONTACT PLATING: GOLD ON THE MATING AREA, TIN PLATING ON THE CONTACT TAILS, NICKEL UNDERPLATE

345/395 SERIES CARD EDGE CONNECTOR CONTACT CODE 555,556,558,559,560 DIMENSIONS

YOUR CONNECTION TO QUALITY & SERVICE

**EDAC INC** TORONTO, ONTARIO CANADA

THESE DRAWINGS AND SPECIFICATIONS ARE THE PROPERTY OF EDAC INC.,AND SHALL NOT BE REPRODUCED, OR COPIED OR USED AS THE BASIS FOR THE MANUFACTURE OR SALE OF APPARATUS WITHOUT WRITTEN PERMISSION.

|  | ACAD REFERENCE NO.  | 345-ENG-MASTER   |  |  |
|--|---------------------|------------------|--|--|
|  | DRAWN: R.STA.MONICA | DATE:MAY.16/2017 |  |  |
|  | CHECKED:            | DATE:            |  |  |
|  | SCALE: 1:1          | SHEET 2 OF 2     |  |  |
|  | DRAWING NUMBER      | ISSUE            |  |  |
|  | 345-ENG-MASTER      | 1                |  |  |