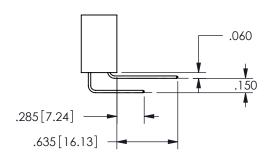

SECTION A-A

.160 4.06 .330[8.38] POINT OF CARD SLOT CONTACT .370 [9.4]

ORIGINAL 1

ISSUE NUMBER

**Contact Code 558** 

Contact Code 559

**Contact Code 560** 

INSULATOR MATERIAL: THERMOPLASTIC POLYESTER, UL 94V-0

## 345/395 SERIES CARD EDGE CONNECTOR CONTACT CODE 555,556,558,559,560 DIMENSIONS

YOUR CONNECTION TO QUALITY & SERVICE

**EDAC INC** TORONTO, ONTARIO CANADA

THESE DRAWINGS AND SPECIFICATIONS ARE THE PROPERTY OF EDAC INC.,AND SHALL NOT BE REPRODUCED, OR COPIED OR USED AS THE BASIS FOR THE MANUFACTURE OR SALE OF APPARATUS WITHOUT WRITTEN PERMISSION.