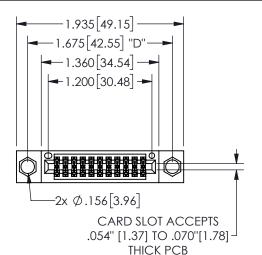

345/395 SERIES CARD EDGE CONNECTOR PART NUMBER: 345-022-540-204

YOUR CONNECTION TO QUALITY & SERVICE

**EDAC INC** TORONTO, ONTARIO CANADA

THESE DRAWINGS AND SPECIFICATIONS ARE THE PROPERTY OF EDAC INC.,AND SHALL NOT BE REPRODUCED, OR COPIED OR USED AS THE BASIS FOR THE MANUFACTURE OR SALE OF APPARATUS WITHOUT WRITTEN PERMISSION.

THIS IS A C.A.D. GENERATED DRAWING DO NOT MAKE MANUAL REVISIONS TO MASTER.

ISSUE NUMBER

ORIGINAL

1

<u>Contact Dimensions:</u>
540-Wire Wrap .025 Sq.(0.64 Sq.) - Tail LG=.560(14.22)
.100 (2.54) Contact Spacing x .200 (5.08) Row Spacing