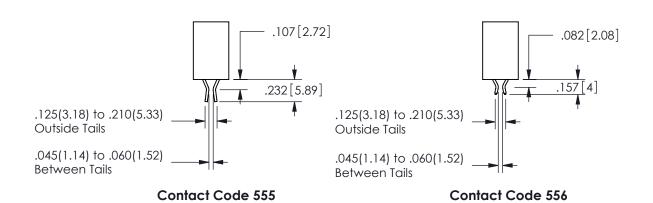

## 345/395 SERIES CARD EDGE CONNECTOR CONTACT CODE 555,556,558,559,560 DIMENSIONS

YOUR CONNECTION TO QUALITY & SERVICE

**EDAC INC** TORONTO, ONTARIO CANADA

THESE DRAWINGS AND SPECIFICATIONS ARE THE PROPERTY OF EDAC INC.,AND SHALL NOT BE REPRODUCED, OR COPIED OR USED AS THE BASIS FOR THE MANUFACTURE OR SALE OF APPARATUS WITHOUT WRITTEN PERMISSION.

THIS IS A C.A.D. GENERATED DRAWING DO NOT MAKE MANUAL REVISIONS TO MASTER.

ISSUE NUMBER

ORIGINAL

1

<u>Contact Dimensions:</u>
540-Wire Wrap .025 Sq.(0.64 Sq.) - Tail LG=.560(14.22)
.100 (2.54) Contact Spacing x .200 (5.08) Row Spacing