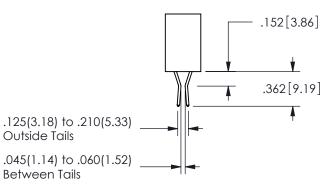

THIS IS A C.A.D. GENERATED DRAWING DO NOT MAKE MANUAL REVISIONS TO MASTER.

ISSUE NUMBER

ORIGINAL

1

<u>Contact Dimensions:</u>
540-Wire Wrap .025 Sq.(0.64 Sq.) - Tail LG=.560(14.22)
.100 (2.54) Contact Spacing x .200 (5.08) Row Spacing