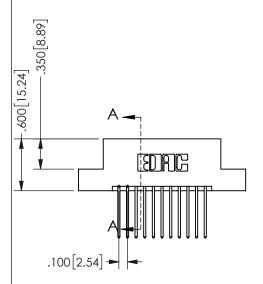

345/395 SERIES CARD EDGE CONNECTOR PART NUMBER: 345-022-540-204

YOUR CONNECTION TO QUALITY & SERVICE

**EDAC INC** TORONTO, ONTARIO CANADA

THESE DRAWINGS AND SPECIFICATIONS ARE THE PROPERTY OF EDAC INC.,AND SHALL NOT BE REPRODUCED, OR COPIED OR USED AS THE BASIS FOR THE MANUFACTURE OR SALE OF APPARATUS WITHOUT WRITTEN PERMISSION.

THIS IS A C.A.D. GENERATED DRAWING DO NOT MAKE MANUAL REVISIONS TO MASTER.

ISSUE NUMBER

ORIGINAL

1

<u>Contact Dimensions:</u>
540-Wire Wrap .025 Sq.(0.64 Sq.) - Tail LG=.560(14.22)
.100 (2.54) Contact Spacing x .200 (5.08) Row Spacing