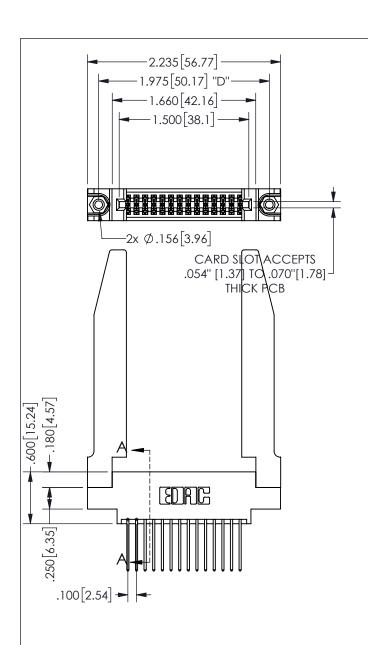

THIS IS A C.A.D. GENERATED DRAWING DO NOT MAKE MANUAL REVISIONS TO MASTER.

.330[8.38]

**CARD SLOT** 

.370 [9.4]

ISSUE NUMBER

.160 4.06

POINT OF

**SECTION A-A** 

CONTACT

ORIGINAL

1

345/395 SERIES CARD EDGE CONNECTOR PART NUMBER: 345-028-540-878

YOUR CONNECTION TO QUALITY & SERVICE

**EDAC INC** TORONTO, ONTARIO CANADA

ARE THE PROPERTY OF EDAC INC.,AND SHALL NOT BE REPRODUCED, OR COPIED OR USED AS THE BASIS FOR THE MANUFACTURE OR SALE OF APPARATUS WITHOUT WRITTEN PERMISSION.

THESE DRAWINGS AND SPECIFICATIONS

| ACAD REFERENCE NO.  | 345-ENG-MASTER   |
|---------------------|------------------|
| DRAWN: R.STA.MONICA | DATE:MAY.16/2017 |
| CHECKED:            | DATE:            |
| SCALE: NTS          | SHEET 1 OF 2     |
| DRAWING NUMBER      | ISSUE            |
| 345-ENG-MASTER      | 1                |