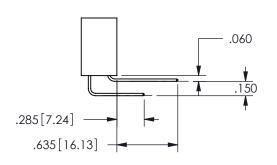

<u>Contact Dimensions:</u>
540-Wire Wrap .025 Sq.(0.64 Sq.) - Tail LG=.560(14.22)
.100 (2.54) Contact Spacing x .200 (5.08) Row Spacing

ISSUE NUMBER ORIGINAL

1

**Contact Code 558** 

Contact Code 559

**Contact Code 560** 

INSULATOR MATERIAL: THERMOPLASTIC POLYESTER, UL 94V-0

DAP MATERIAL AVAILABLE UPON REQUEST

CONTACT MATERIAL; COPPER ALLOY CONTACT PLATING: GOLD ON THE MATING AREA, TIN PLATING ON THE CONTACT TAILS, NICKEL UNDERPLATE