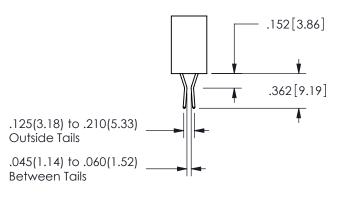

<u>Contact Dimensions:</u>
540-Wire Wrap .025 Sq.(0.64 Sq.) - Tail LG=.560(14.22)
.100 (2.54) Contact Spacing x .200 (5.08) Row Spacing

ISSUE NUMBER ORIGINAL

1

**Contact Code 558** 

Contact Code 559

**Contact Code 560** 

INSULATOR MATERIAL: THERMOPLASTIC POLYESTER, UL 94V-0

DAP MATERIAL AVAILABLE UPON REQUEST

CONTACT MATERIAL; COPPER ALLOY CONTACT PLATING: GOLD ON THE MATING AREA, TIN PLATING ON THE CONTACT TAILS, NICKEL UNDERPLATE