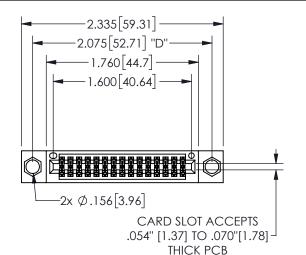

THIS IS A C.A.D. GENERATED DRAWING DO NOT MAKE MANUAL REVISIONS TO MASTER.

ISSUE NUMBER

ORIGINAL

1

.160 4.06 .330[8.38] POINT OF CARD SLOT CONTACT .370 9.4

## -.180[4.57] 600 15.24 EDRG .250[6.35] .100[2.54]

<u>Contact Dimensions:</u>
520-P.C. Tail .030x.018(0.76x0.46) - Tail LG=.175(4.45)
.100 (2.54) Contact Spacing x .200 (5.08) Row Spacing

345/395 SERIES CARD EDGE CONNECTOR PART NUMBER: 345-030-520-804