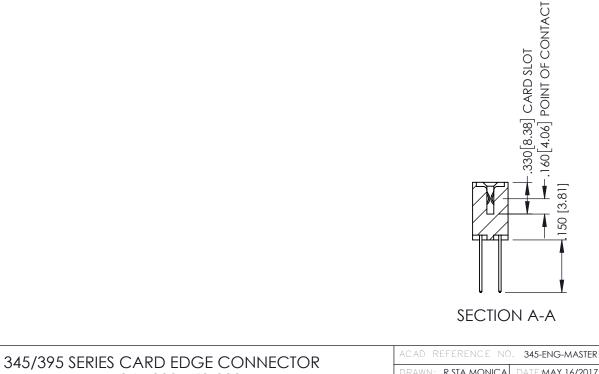

## 345/395 SERIES CARD EDGE CONNECTOR CONTACT CODE 555,556,558,559,560 DIMENSIONS

YOUR CONNECTION TO QUALITY & SERVICE

|   | ACAD REFERENCE NO. 345-ENG-MASTER |                          |  |  |  |
|---|-----------------------------------|--------------------------|--|--|--|
|   | DRAWN: R.STA.MONICA               | DATE: <b>MAY.16/2017</b> |  |  |  |
| • | CHECKED:                          | DATE:                    |  |  |  |
|   | SCALE: 1:1                        | SHEET 2 OF 2             |  |  |  |
| D | DRAWING NUMBER                    | ISSUE                    |  |  |  |

345-ENG-MASTER