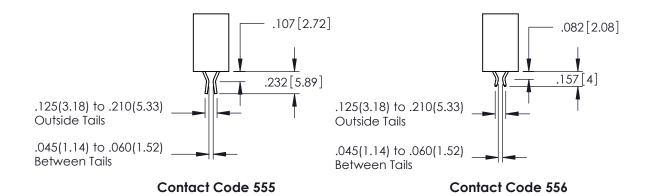

**Contact Code 558** 

Contact Code 559

**Contact Code 560** 

INSULATOR MATERIAL: THERMOPLASTIC POLYESTER, UL 94V-0

DAP MATERIAL AVAILABLE UPON REQUEST

CONTACT MATERIAL; COPPER ALLOY CONTACT PLATING: GOLD ON THE MATING AREA, TIN PLATING ON THE CONTACT TAILS, NICKEL UNDERPLATE

## 345/395 SERIES CARD EDGE CONNECTOR CONTACT CODE 555,556,558,559,560 DIMENSIONS

YOUR CONNECTION TO QUALITY & SERVICE

|   | ACAD REFERENCE NO. 345-ENG-MASTER |                          |  |  |  |
|---|-----------------------------------|--------------------------|--|--|--|
|   | DRAWN: R.STA.MONICA               | DATE: <b>MAY.16/2017</b> |  |  |  |
| • | CHECKED:                          | DATE:                    |  |  |  |
|   | SCALE: 1:1                        | SHEET 2 OF 2             |  |  |  |
| D | DRAWING NUMBER                    | ISSUE                    |  |  |  |