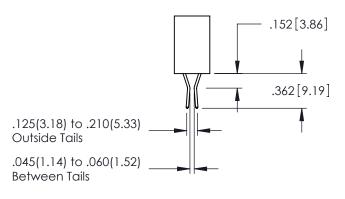

**Contact Code 558** 

Contact Code 559

**Contact Code 560** 

INSULATOR MATERIAL: THERMOPLASTIC POLYESTER, UL 94V-0

DAP MATERIAL AVAILABLE UPON REQUEST

CONTACT MATERIAL; COPPER ALLOY CONTACT PLATING: GOLD ON THE MATING AREA, TIN PLATING ON THE CONTACT TAILS, NICKEL UNDERPLATE