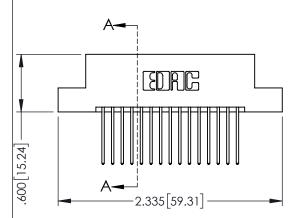

| PART NILIMBER      | DRAWN: I                     | R.STA.MONICA                                                      |          |              |
|--------------------|------------------------------|-------------------------------------------------------------------|----------|--------------|
| I AKI NOMBLK.      | PART NUMBER: 345-030-540-208 |                                                                   | CHECKED: |              |
|                    | EDAC INC                     | THESE DRAWINGS AND SPECIFICATIONS ARE THE PROPERTY OF EDAC INCAND | SCALE:   | 1:1          |
|                    | TORONTO, ONTARIO             | SHALL NOT BE REPRODUCED, OR COPIED OR USED AS THE BASIS FOR THE   | DRAWING  | NUMBER       |
| YOUR CONNECTION TO | CANADA<br>QUALITY & SERVICE  | MANUFACTURE OR SALE OF APPARATUS WITHOUT WRITTEN PERMISSION.      | 34       | 5-ENG-MASTER |