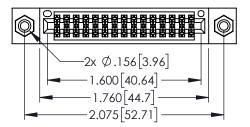

| PART NILIMBER      | DRAWN: I                     | R.STA.MONICA                                                      |          |              |
|--------------------|------------------------------|-------------------------------------------------------------------|----------|--------------|
| I AKI NOMBLK.      | PART NUMBER: 345-030-540-208 |                                                                   | CHECKED: |              |
|                    | EDAC INC                     | THESE DRAWINGS AND SPECIFICATIONS ARE THE PROPERTY OF EDAC INCAND | SCALE:   | 1:1          |
|                    | TORONTO, ONTARIO             | SHALL NOT BE REPRODUCED, OR COPIED OR USED AS THE BASIS FOR THE   | DRAWING  | NUMBER       |
| YOUR CONNECTION TO | CANADA<br>QUALITY & SERVICE  | MANUFACTURE OR SALE OF APPARATUS WITHOUT WRITTEN PERMISSION.      | 34       | 5-ENG-MASTER |