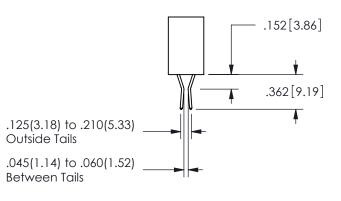

## <u>Contact Dimensions:</u> 556-Extender Board Bend (Code 520 Contacts) See Sheet 2 for Contact Code 555, 556, 558, 559, 560 **Dimensions**

.160 4.06 .330[8.38] POINT OF CARD SLOT CONTACT

CONTACT PLATING: GOLD ON THE MATING AREA, TIN PLATING ON THE CONTACT TAILS, NICKEL UNDERPLATE

345/395 SERIES CARD EDGE CONNECTOR CONTACT CODE 555,556,558,559,560 DIMENSIONS

YOUR CONNECTION TO QUALITY & SERVICE