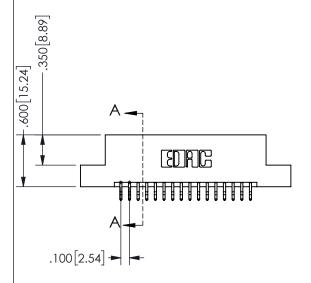

## **SECTION A-A**

345/395 SERIES CARD EDGE CONNECTOR PART NUMBER: 345-032-556-204

**EDAC INC** TORONTO, ONTARIO CANADA

THESE DRAWINGS AND SPECIFICATIONS ARE THE PROPERTY OF EDAC INC.,AND SHALL NOT BE REPRODUCED, OR COPIED OR USED AS THE BASIS FOR THE MANUFACTURE OR SALE OF APPARATUS WITHOUT WRITTEN PERMISSION.

| ACAD REFERENCE NO.  | 345-ENG-MASTER   |
|---------------------|------------------|
| DRAWN: R.STA.MONICA | DATE:MAY.16/2017 |
| CHECKED:            | DATE:            |
| SCALE: NTS          | SHEET 1 OF 2     |
| DRAWING NUMBER      | ISSUE            |
| 345-ENG-MASTER      | 1                |
|                     |                  |