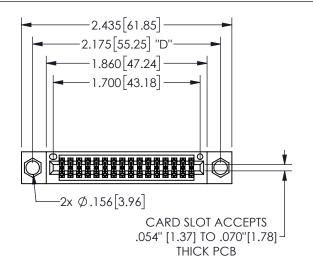

## **SECTION A-A**

345/395 SERIES CARD EDGE CONNECTOR PART NUMBER: 345-032-556-204

**EDAC INC** TORONTO, ONTARIO CANADA

THESE DRAWINGS AND SPECIFICATIONS ARE THE PROPERTY OF EDAC INC.,AND SHALL NOT BE REPRODUCED, OR COPIED OR USED AS THE BASIS FOR THE MANUFACTURE OR SALE OF APPARATUS WITHOUT WRITTEN PERMISSION.

| ACAD REFERENCE NO.  | 345-ENG-MASTER   |
|---------------------|------------------|
| DRAWN: R.STA.MONICA | DATE:MAY.16/2017 |
| CHECKED:            | DATE:            |
| SCALE: NTS          | SHEET 1 OF 2     |
| DRAWING NUMBER      | ISSUE            |
| 345-ENG-MASTER      | 1                |
|                     |                  |