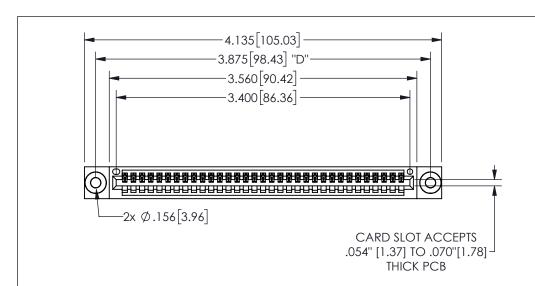

## 345/395 SERIES CARD EDGE CONNECTOR CONTACT CODE 555,556,558,559,560 DIMENSIONS

YOUR CONNECTION TO QUALITY & SERVICE

**EDAC INC** TORONTO, ONTARIO CANADA

THESE DRAWINGS AND SPECIFICATIONS ARE THE PROPERTY OF EDAC INC.,AND SHALL NOT BE REPRODUCED, OR COPIED OR USED AS THE BASIS FOR THE MANUFACTURE OR SALE OF APPARATUS WITHOUT WRITTEN PERMISSION.