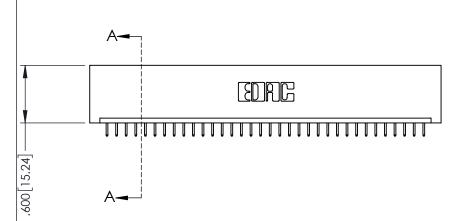

INSULATOR MATERIAL: THERMOPLASTIC PBT BLACK, UL 94V-0

CONTACT MATERIAL; COPPER TIN ALLOY CONTACT PLATING: GOLD ON THE MATING AREA, TIN PLATING ON THE CONTACT TAILS, NICKEL UNDERPLATE

| 345/395 SERIES CARD EDGE CONNECTOR |
|------------------------------------|
| PART NUMBER: 345-034-525-101       |