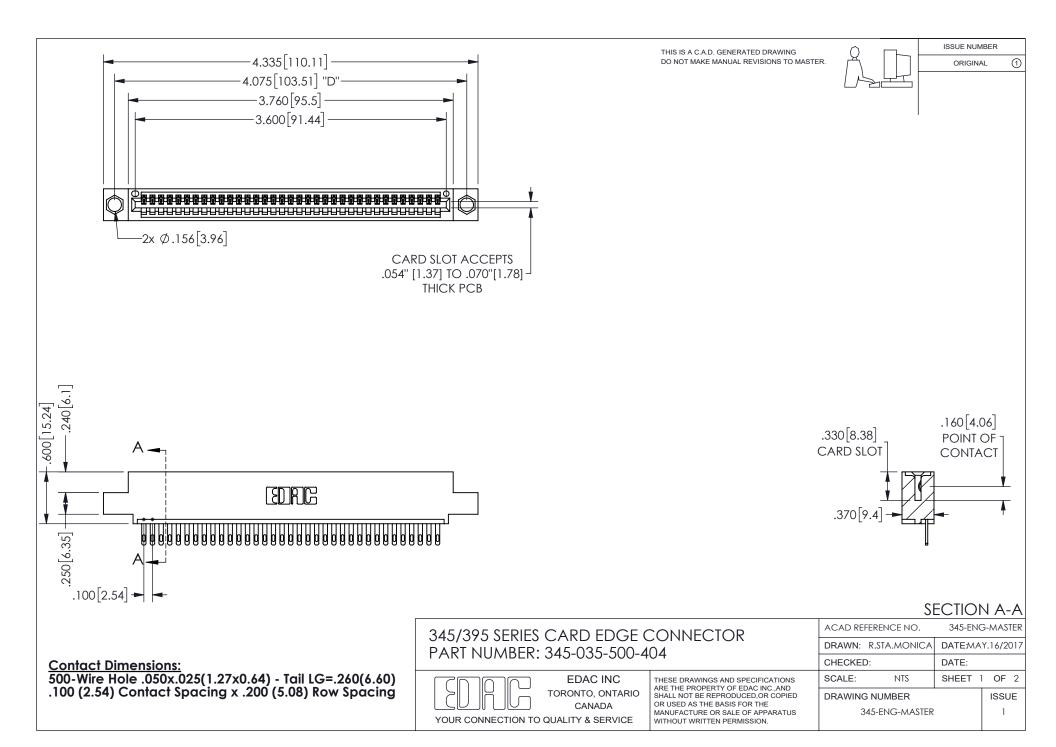

ISSUE NUMBER ORIGINAL

1









**Contact Code 558** 

Contact Code 559

Contact Code 560

INSULATOR MATERIAL: THERMOPLASTIC POLYESTER, UL 94V-0 DAP MATERIAL AVAILABLE UPON REQUEST

CONTACT MATERIAL; COPPER ALLOY

CONTACT PLATING: GOLD ON THE MATING AREA, TIN PLATING ON THE CONTACT TAILS, NICKEL UNDERPLATE

## 345/395 SERIES CARD EDGE CONNECTOR CONTACT CODE 555,556,558,559,560 DIMENSIONS

YOUR CONNECTION TO QUALITY & SERVICE

**EDAC INC** TORONTO, ONTARIO CANADA

THESE DRAWINGS AND SPECIFICATIONS ARE THE PROPERTY OF EDAC INC.,AND SHALL NOT BE REPRODUCED, OR COPIED OR USED AS THE BASIS FOR THE MANUFACTURE OR SALE OF APPARATUS WITHOUT WRITTEN PERMISSION.

| ACAD REFERENCE NO.  | 345-ENG-MASTER   |
|---------------------|------------------|
| DRAWN: R.STA.MONICA | DATE:MAY.16/2017 |
| C