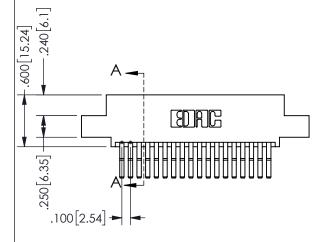

SECTION A-A

ORIGINAL 1

ISSUE NUMBER

**Contact Code 558** 

Contact Code 559

**Contact Code 560** 

INSULATOR MATERIAL: THERMOPLASTIC POLYESTER, UL 94V-0 DAP MATERIAL AVAILABLE UPON REQUEST

CONTACT MATERIAL; COPPER ALLOY CONTACT PLATING: GOLD ON THE MATING AREA, TIN PLATING ON THE CONTACT TAILS, NICKEL UNDERPLATE