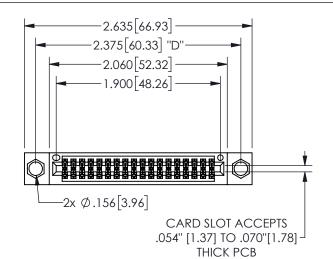

## 345/395 SERIES CARD EDGE CONNECTOR PART NUMBER: 345-036-560-504

YOUR CONNECTION TO QUALITY & SERVICE

**EDAC INC** TORONTO, ONTARIO CANADA

THESE DRAWINGS AND SPECIFICATIONS ARE THE PROPERTY OF EDAC INC.,AND SHALL NOT BE REPRODUCED, OR COPIED OR USED AS THE BASIS FOR THE MANUFACTURE OR SALE OF APPARATUS WITHOUT WRITTEN PERMISSION.

|                    | 02011011717  |                  |       |  |
|--------------------|--------------|------------------|-------|--|
| ACAD REFERENCE NO. |              | 345-ENG-MASTER   |       |  |
| DRAWN:             | R.STA.MONICA | DATE:MAY.16/2017 |       |  |
| CHECKED:           |              | DATE:            |       |  |
| SCALE:             | NTS          | SHEET            | OF 2  |  |
| DRAWING            | NUMBER       |                  | ISSUE |  |
| 345-ENG-MASTER     |              |                  | 1     |  |