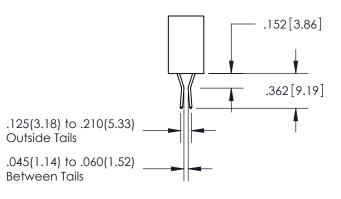

## Contact Code 559

Contact Code 560

- INSULATOR MATERIAL: THERMOPLASTIC POLYESTER, UL 94V-0
- DAP MATERIAL AVAILABLE UPON REQUEST
- CONTACT MATERIAL; COPPER ALLOY

CONTACT PLATING: GOLD ON THE MATING AREA, TIN PLATING ON THE CONTACT TAILS, NICKEL UNDERPLATE

\*FOR ALL OTHER SPECIFICATIONS REFER TO SHEET 3\*