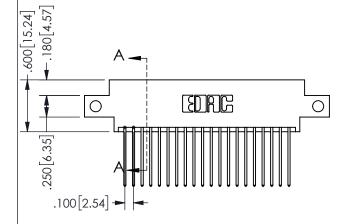

-2.835[72.01] 2.260 57.4 -2.100 [53.34]

THIS IS A C.A.D. GENERATED DRAWING DO NOT MAKE MANUAL REVISIONS TO MASTER.

ISSUE NUMBER

ORIGINAL

1

CARD SLOT ACCEPTS .054" [1.37] TO .070"[1.78] <sup>\(\)</sup> THICK PCB

<u>Contact Dimensions:</u>
542-Wire Wrap .025 Sq.(0.64 Sq.) - Tail LG=.645(16.38)
.100 (2.54) Contact Spacing x .200 (5.08) Row Spacing

345/395 SERIES CARD EDGE CONNECTOR PART NUMBER: 345-040-542-812

YOUR CONNECTION TO QUALITY & SERVICE