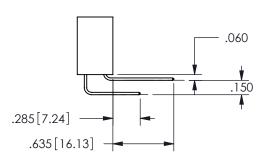

THIS IS A C.A.D. GENERATED DRAWING DO NOT MAKE MANUAL REVISIONS TO MASTER.

ISSUE NUMBER

ORIGINAL

.160 4.06 .330[8.38] POINT OF CARD SLOT CONTACT .370 [9.4]

<u>Contact Dimensions:</u> 544-Wire Wrap .050x.025(1.27x0.64) - Tail LG=.750(19.05)

SECTION A-A

ISSUE NUMBER ORIGINAL

1

**Contact Code 558** 

Contact Code 559

**Contact Code 560** 

INSULATOR MATERIAL: THERMOPLASTIC POLYESTER, UL 94V-0

DAP MATERIAL AVAILABLE UPON REQUEST