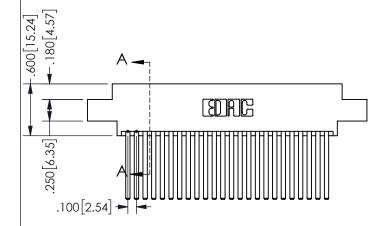

.100 (2.54) Contact Spacing x .200 (5.08) Row Spacing

SECTION A-A

ISSUE NUMBER ORIGINAL

1

**Contact Code 558** 

Contact Code 559

**Contact Code 560** 

INSULATOR MATERIAL: THERMOPLASTIC POLYESTER, UL 94V-0

DAP MATERIAL AVAILABLE UPON REQUEST