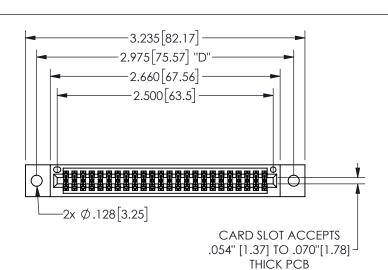

## 345/395 SERIES CARD EDGE CONNECTOR PART NUMBER: 345-048-544-802

YOUR CONNECTION TO QUALITY & SERVICE

**EDAC INC** TORONTO, ONTARIO CANADA

THESE DRAWINGS AND SPECIFICATIONS ARE THE PROPERTY OF EDAC INC.,AND SHALL NOT BE REPRODUCED,OR COPIED OR USED AS THE BASIS FOR THE MANUFACTURE OR SALE OF APPARATUS WITHOUT WRITTEN PERMISSION.