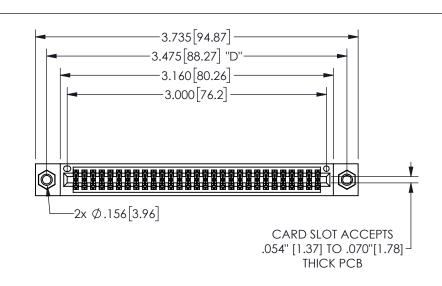

| 345/395 SERIES C | CARD EDGE CONNECTOR |
|------------------|---------------------|
| PART NUMBER: 3   | 45-058-556-807      |

YOUR CONNECTION TO QUALITY & SERVICE

**EDAC INC** TORONTO, ONTARIO CANADA

THESE DRAWINGS AND SPECIFICATIONS ARE THE PROPERTY OF EDAC INC.,AND SHALL NOT BE REPRODUCED, OR COPIED OR USED AS THE BASIS FOR THE MANUFACTURE OR SALE OF APPARATUS WITHOUT WRITTEN PERMISSION.

| ACAD REFERENCE NO.  |               | 345-ENG-MASTER   |       |
|---------------------|---------------|------------------|-------|
| DRAWN: R.STA.MONICA |               | DATE:MAY.16/2017 |       |
| CHECKED:            |               | DATE:            |       |
| SCALE:              | NTS           | SHEET            | OF 2  |
| DRAWING NUMBER      |               |                  | ISSUE |
| 3                   | 45-ENG-MASTER |                  | 1     |