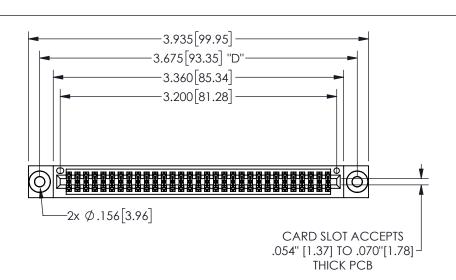

## 345/395 SERIES CARD EDGE CONNECTOR PART NUMBER: 345-062-544-803

YOUR CONNECTION TO QUALITY & SERVICE

**EDAC INC** TORONTO, ONTARIO CANADA

THESE DRAWINGS AND SPECIFICATIONS ARE THE PROPERTY OF EDAC INC.,AND SHALL NOT BE REPRODUCED,OR COPIED OR USED AS THE BASIS FOR THE MANUFACTURE OR SALE OF APPARATUS WITHOUT WRITTEN PERMISSION.