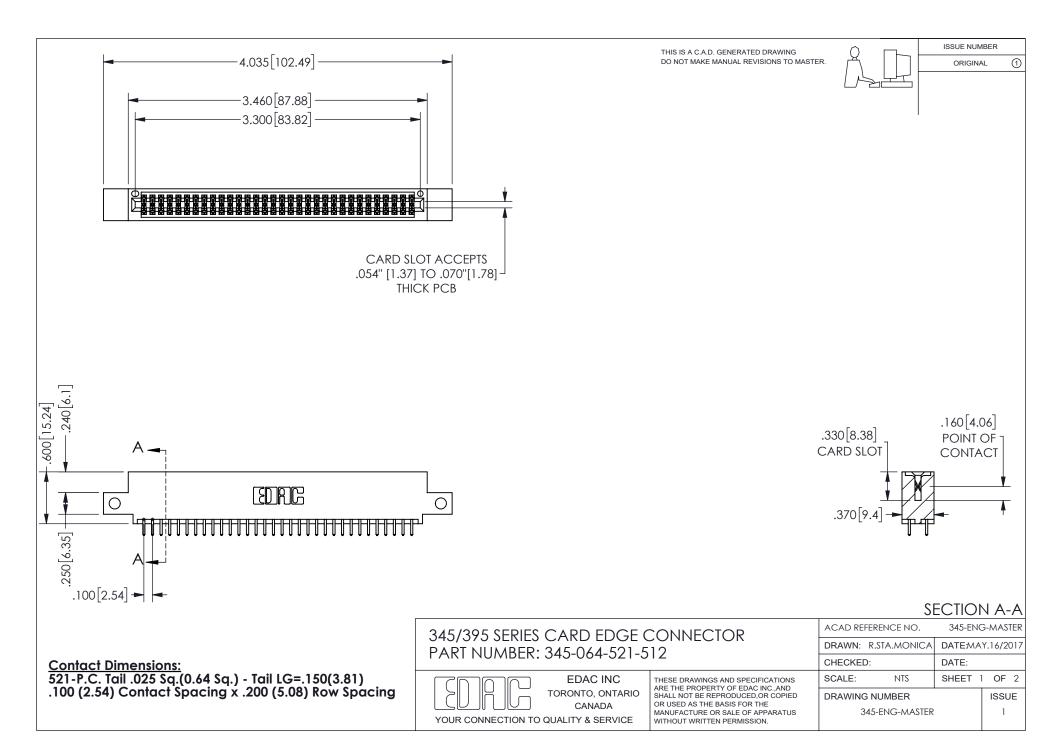

ISSUE NUMBER ORIGINAL

1

**Contact Code 558** 

Contact Code 559

Contact Code 560

INSULATOR MATERIAL: THERMOPLASTIC POLYESTER, UL 94V-0 DAP MATERIAL AVAILABLE UPON REQUEST

CONTACT MATERIAL; COPPER ALLOY

CONTACT PLATING: GOLD ON THE MATING AREA, TIN PLATING ON THE CONTACT TAILS, NICKEL UNDERPLATE

## 345/395 SERIES CARD EDGE CONNECTOR CONTACT CODE 555,556,558,559,560 DIMENSIONS

YOUR CONNECTION TO QUALITY & SERVICE

**EDAC INC** TORONTO, ONTARIO CANADA

THESE DRAWINGS AND SPECIFICATIONS ARE THE PROPERTY OF EDAC INC.,AND SHALL NOT BE REPRODUCED, OR COPIED OR USED AS THE BASIS FOR THE MANUFACTURE OR SALE OF APPARATUS WITHOUT WRITTEN PERMISSION.