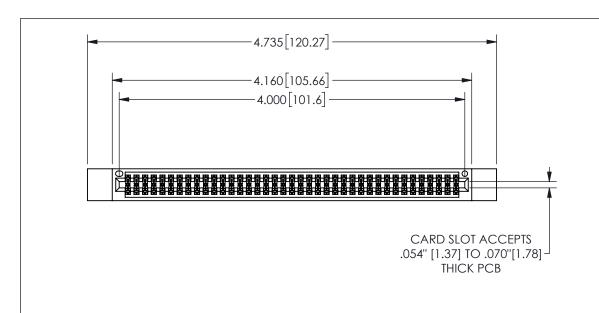

THIS IS A C.A.D. GENERATED DRAWING DO NOT MAKE MANUAL REVISIONS TO MASTER.

ISSUE NUMBER

ORIGINAL

1

.160 4.06 .330[8.38] POINT OF CARD SLOT CONTACT .370 9.4

-.350[8.89] .600[15.24] 

<u>Contact Dimensions:</u>
541-Wire Wrap .025 Sq.(0.64 Sq.) - Tail LG=.750(19.05)
.100 (2.54) Contact Spacing x .200 (5.08) Row Spacing

345/395 SERIES CARD EDGE CONNECTOR PART NUMBER: 345-078-541-212

YOUR CONNECTION TO QUALITY & SERVICE

**EDAC INC** TORONTO, ONTARIO CANADA

THESE DRAWINGS AND SPECIFICATIONS ARE THE PROPERTY OF EDAC INC.,AND SHALL NOT BE REPRODUCED,OR COPIED OR USED AS THE BASIS FOR THE MANUFACTURE OR SALE OF APPARATUS WITHOUT WRITTEN PERMISSION.