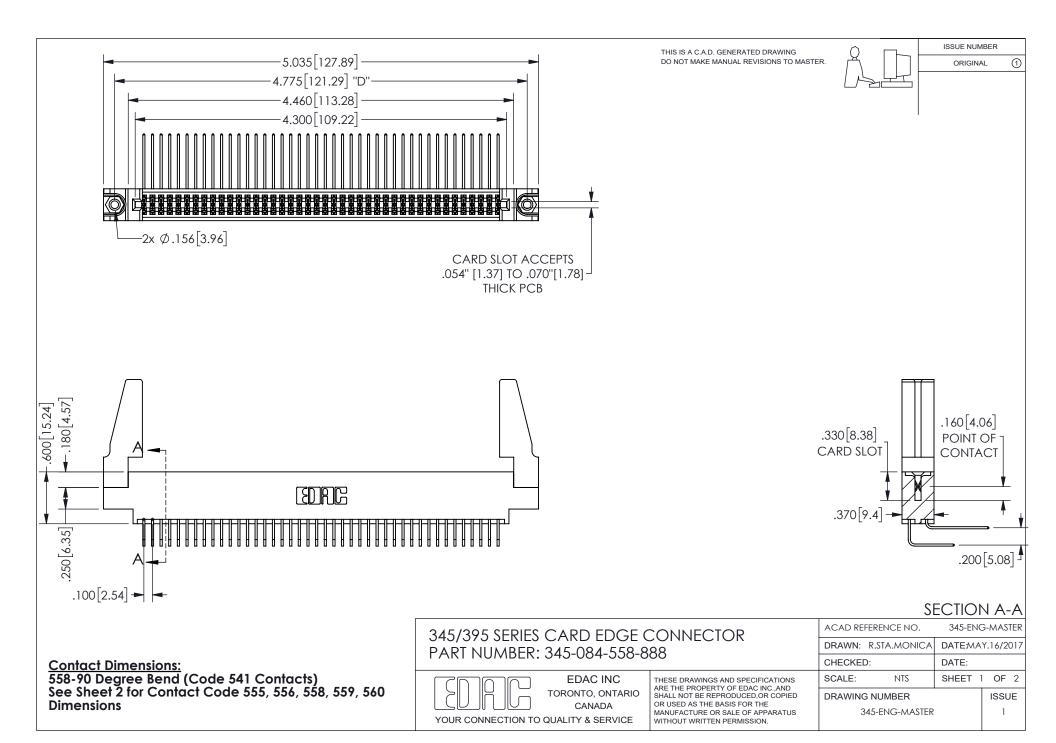

ISSUE NUMBER ORIGINAL

1









**Contact Code 558** 

Contact Code 559

Contact Code 560

INSULATOR MATERIAL: THERMOPLASTIC POLYESTER, UL 94V-0 DAP MATERIAL AVAILABLE UPON REQUEST

CONTACT MATERIAL; COPPER ALLOY

CONTACT PLATING: GOLD ON THE MATING AREA, TIN PLATING ON THE CONTACT TAILS, NICKEL UNDERPLATE

## 345/395 SERIES CARD EDGE CONNECTOR CONTACT CODE 555,556,558,559,560 DIMENSIONS

YOUR CONNECTION TO QUALITY & SERVICE

**EDAC INC** TORONTO, ONTARIO CANADA

THESE DRAWINGS AND SPECIFICATIONS ARE THE PROPERTY OF EDAC INC.,AND SHALL NOT BE REPRODUCED, OR COPIED OR USED AS THE BASIS FOR THE MANUFACTURE OR SALE OF APPARATUS WITHOUT WRITTEN PERMISSION.

| ACAD REFERENCE NO.  | 345-ENG-MASTER   |
|---------------------|------------------|
| DRAWN: R.STA.MONICA | DATE:MAY.16/2017 |
| C