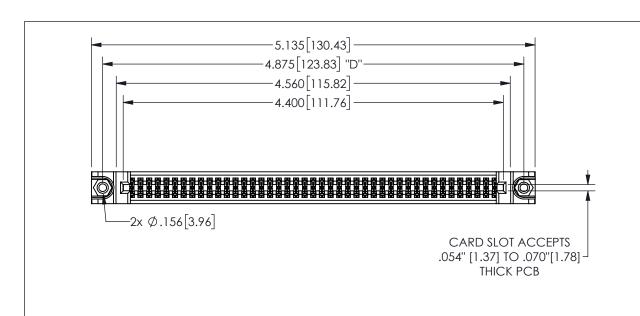

## 345/395 SERIES CARD EDGE CONNECTOR CONTACT CODE 555,556,558,559,560 DIMENSIONS

YOUR CONNECTION TO QUALITY & SERVICE

**EDAC INC** TORONTO, ONTARIO CANADA

THESE DRAWINGS AND SPECIFICATIONS ARE THE PROPERTY OF EDAC INC.,AND SHALL NOT BE REPRODUCED, OR COPIED OR USED AS THE BASIS FOR THE MANUFACTURE OR SALE OF APPARATUS WITHOUT WRITTEN PERMISSION.