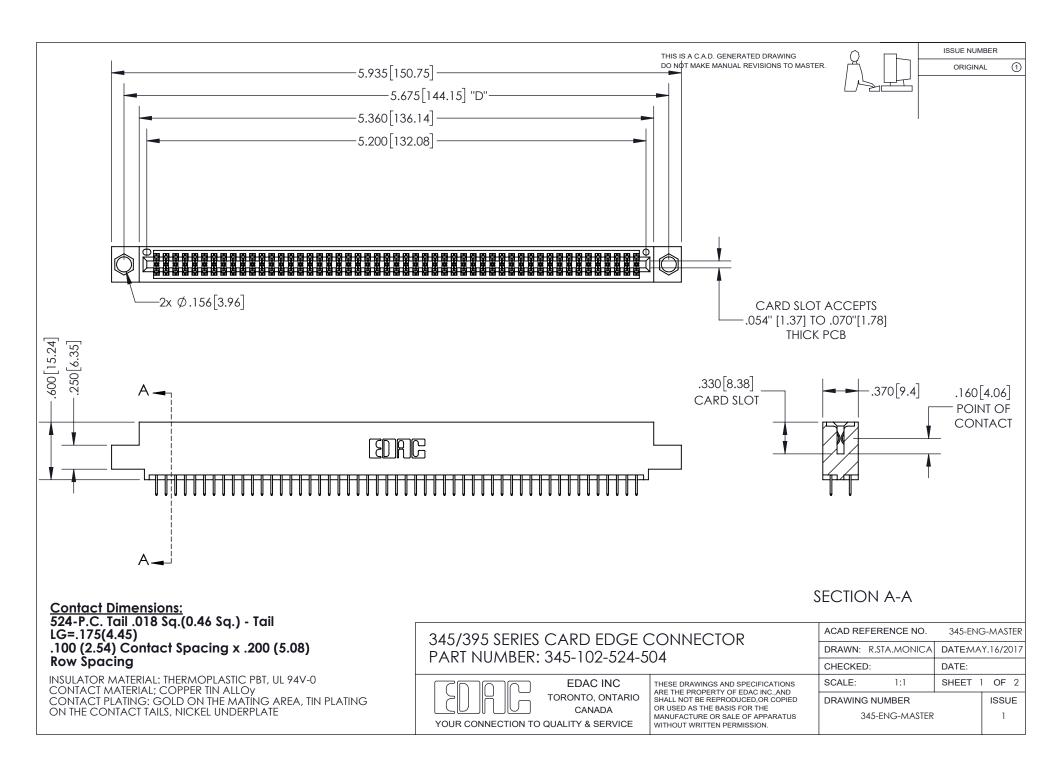

ISSUE NUMBER ORIGINAL

1

**Contact Code 558** 

**Contact Code 559** 

Contact Code 560

- INSULATOR MATERIAL: THERMOPLASTIC POLYESTER, UL 94V-0
- DAP MATERIAL AVAILABLE UPON REQUEST
- CONTACT MATERIAL; COPPER ALLOY

CONTACT PLATING: GOLD ON THE MATING AREA, TIN PLATING ON THE CONTACT TAILS, NICKEL UNDERPLATE

\*FOR ALL OTHER SPECIFICATIONS REFER TO SHEET 3\*