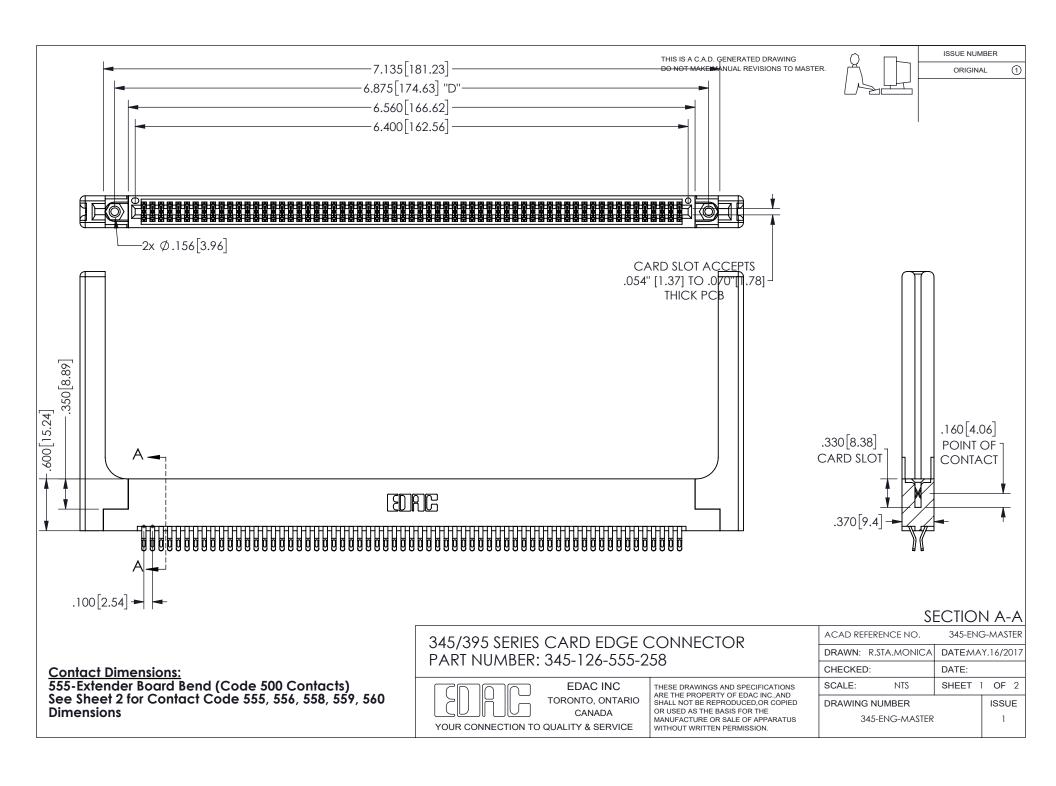

ORIGINAL 1

ISSUE NUMBER









**Contact Code 558** 

Contact Code 559

Contact Code 560

INSULATOR MATERIAL: THERMOPLASTIC POLYESTER, UL 94V-0

DAP MATERIAL AVAILABLE UPON REQUEST

CONTACT MATERIAL; COPPER ALLOY CONTACT PLATING: GOLD ON THE MATING AREA, TIN PLATING ON THE CONTACT TAILS, NICKEL UNDERPLATE

345/395 SERIES CARD EDGE CONNECTOR CONTACT CODE 555,556,558,559,560 DIMENSIONS

YOUR CONNECTION TO QUALITY & SERVICE

**EDAC INC** TORONTO, ONTARIO CANADA

THESE DRAWINGS AND SPECIFICATIONS ARE THE PROPERTY OF EDAC INC.,AND SHALL NOT BE REPRODUCED, OR COPIED OR USED AS THE BASIS FOR THE MANUFACTURE OR SALE OF APPARATUS WITHOUT WRITTEN PERMISSION.

| ACAD REFERENCE NO.  | 345-ENG-MASTER   |
|---------------------|------------------|
| DRAWN: R.STA.MONICA | DATE:MAY.16/2017 |
| CHEC