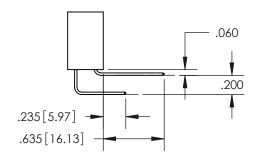

## 345/395 SERIES CARD EDGE CONNECTOR CONTACT CODE 555,556,558,559,560 DIMENSIONS

**EDAC INC** TORONTO, ONTARIO CANADA

THESE DRAWINGS AND SPECIFICATIONS ARE THE PROPERTY OF EDAC INC.,AND SHALL NOT BE REPRODUCED, OR COPIED OR USED AS THE BASIS FOR THE MANUFACTURE OR SALE OF APPARATUS WITHOUT WRITTEN PERMISSION.