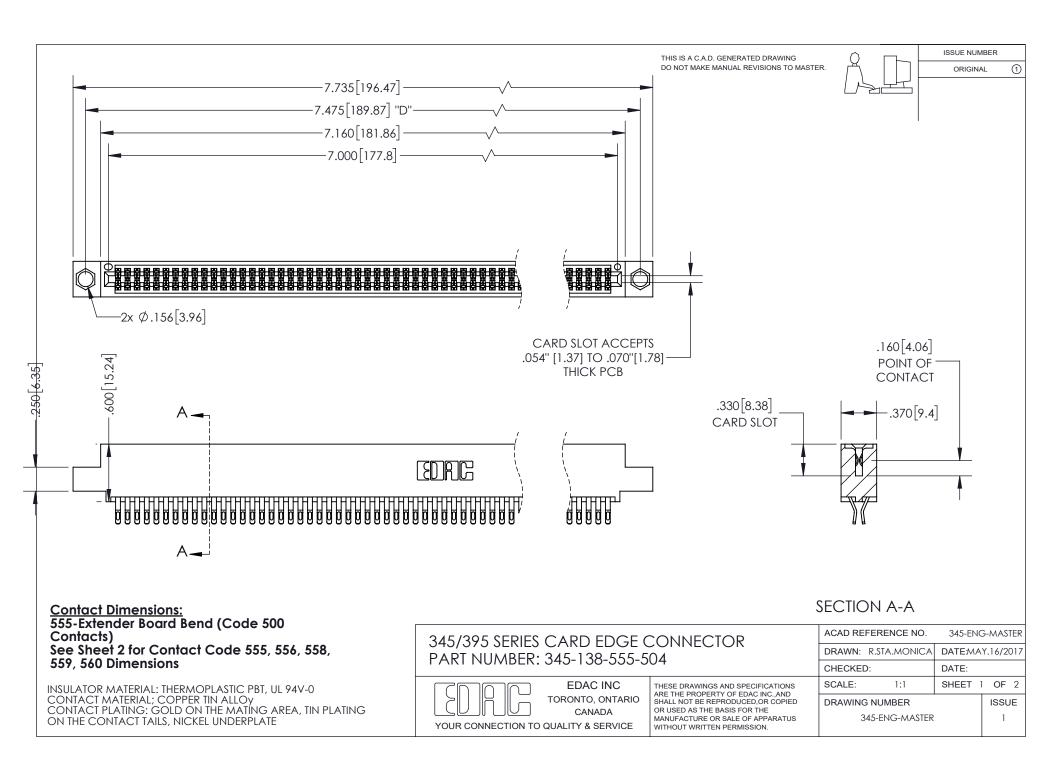

## 345/395 SERIES CARD EDGE CONNECTOR CONTACT CODE 555,556,558,559,560 DIMENSIONS

**EDAC INC** TORONTO, ONTARIO CANADA

THESE DRAWINGS AND SPECIFICATIONS ARE THE PROPERTY OF EDAC INC.,AND SHALL NOT BE REPRODUCED, OR COPIED OR USED AS THE BASIS FOR THE MANUFACTURE OR SALE OF APPARATUS WITHOUT WRITTEN PERMISSION.