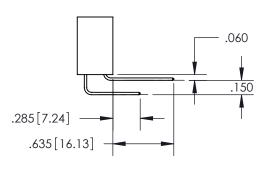

## 345/395 SERIES CARD EDGE CONNECTOR CONTACT CODE 555,556,558,559,560 DIMENSIONS

**EDAC INC** TORONTO, ONTARIO CANADA

THESE DRAWINGS AND SPECIFICATIONS ARE THE PROPERTY OF EDAC INC.,AND SHALL NOT BE REPRODUCED, OR COPIED OR USED AS THE BASIS FOR THE MANUFACTURE OR SALE OF APPARATUS WITHOUT WRITTEN PERMISSION.